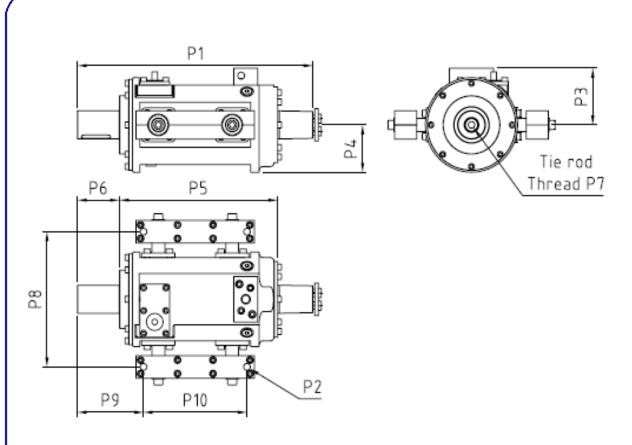

## **FR-HP Pitch Control Unit**

| VP                         | 3   | 4   | 5   | 6   | 7   | 8   | 9   | 10    | 11    | 111/2 | 12    |
|----------------------------|-----|-----|-----|-----|-----|-----|-----|-------|-------|-------|-------|
| P1 [mm]                    | 637 | 637 | 788 | 788 | 788 | 940 | 940 | 940   | 1230  | 1661  | 1469  |
| P2 [mm]                    | ø18 | ø18 | ø18 | ø18 | ø18 | ø31 | ø31 | ø31   | ø31   | -     | ø25   |
| P3 [mm]                    | 150 | 150 | 175 | 175 | 175 | 210 | 210 | 210   | 270   | 275   | 325   |
| P4 [mm]                    | 125 | 125 | 120 | 120 | 120 | 153 | 153 | 153   | 250   | 500   | 280   |
| P5 [mm]                    | 428 | 428 | 500 | 500 | 500 | 600 | 600 | 600   | 785   | 1045  | 848   |
| P6 [mm]                    | 114 | 114 | 143 | 143 | 143 | 175 | 175 | 175   | 242   | 309   | 357   |
| P7 [mm]                    | M20 | M24 | M27 | M30 | M36 | M36 | M36 | M48X3 | M52x3 | M64x4 | M70x4 |
| P8 [mm]                    | 357 | 357 | 387 | 387 | 387 | 479 | 479 | 479   | 634   |       | 610   |
| P9 [mm]                    | 179 | 179 | 254 | 254 | 254 | 295 | 295 | 295   | 374   |       | 550   |
| P10 [mm]                   | 280 | 280 | 280 | 280 | 280 | 360 | 360 | 360   | 2x270 |       | 2x260 |
| Weigth [kg]                | 87  | 87  | 152 | 152 | 152 | 240 | 240 | 240   |       | 1350  | 1260  |
| Stroke [mm]                | 90  | 90  | 100 | 100 | 100 | 135 | 135 | 135   | 170   | 175   | 180   |
| Working pressure [bar]     | 40  | 40  | 30  | 40  | 40  | 40  | 40  | 40    | 50    | 50    |       |
| Max. Pressure [bar]        | 60  | 60  | 60  | 60  | 60  | 60  | 60  | 60    | 60    | 60    |       |
| Tie rod force [kN]         | 50  | 50  | 62  | 78  | 109 | 102 | 102 | 205   | 400   | 550   |       |
| Flow <sub>t1</sub> [l/min] | 8   | 8   | 14  | 14  | 14  | 36  | 36  | 36    | 43    | 60    |       |
| Time full stroke t1 [s]    | 10  | 10  | 10  | 10  | 10  | 10  | 10  | 10    | 20    | 20    |       |