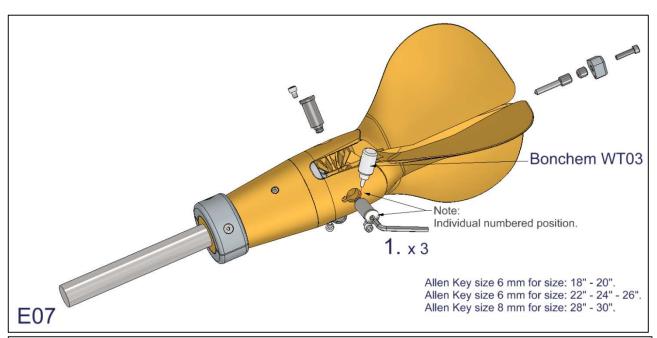

with the mounting, use or function of the propeller, contact Gori Propeller or the importer in your country.















## Assemble hub on shaft – (B)













| Torque settings for Gori shaft nuts in Nm |                         |       |    |  |  |
|-------------------------------------------|-------------------------|-------|----|--|--|
|                                           | Norm Thread             |       |    |  |  |
|                                           | Diameter                | Pitch |    |  |  |
|                                           | mm                      | mm    | Nm |  |  |
|                                           | Table: See section "F". |       |    |  |  |











































## Cleaning of "Gearwheel" – (E)





























Size: 18" - 20"

### Service set 1407310000

| ITEM | DK                  | GB                    | DE                                 | STOCK NUMBER | QTY |
|------|---------------------|-----------------------|------------------------------------|--------------|-----|
| 18   | Zinkanode - top     | Zinc anode            | Zink anode                         | 1407300000   | 1   |
| 19   | Skrue - Unbrako     | Hex Socket Head Screw | Zylinderscherube mit Innensechkant | 1407000625   | 1   |
|      | Gevindsikring       | Threadlocking         | Schraubensicherung                 | 1410000000   | 1   |
| -    | Unbrakonøgle - 5 mm | Allen key - 5 mm      | Inbusschlüssel - 5 mm              | 1402100000   | 1   |

### Service set 1473510000

| ITEM | DK