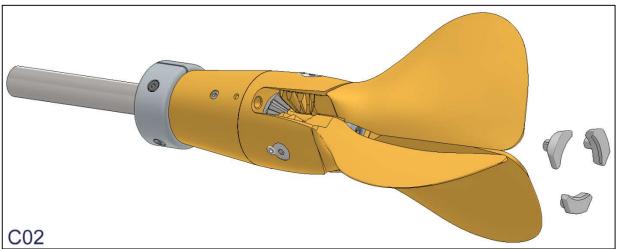

Propeller 18" – 20" Overdrive for shaft

Propeller 22" – 24" – 26" Overdrive for shaft

Propeller 28" – 30" Overdrive for shaft

- 1) OPERATING INSTRUCTIONS 3-blade Gori Folding Overdrive Propeller
- A) Disassemble complete propeller hub for mounting
- B) Assemble hub on shaft
- C) Exchange of "rubber blade stop"
- D) Exchange of "zinc anodes"
- E) Cleaning of "Gearwheel"
- F) Service sets & Spare Parts List
- G) Supplied Tools