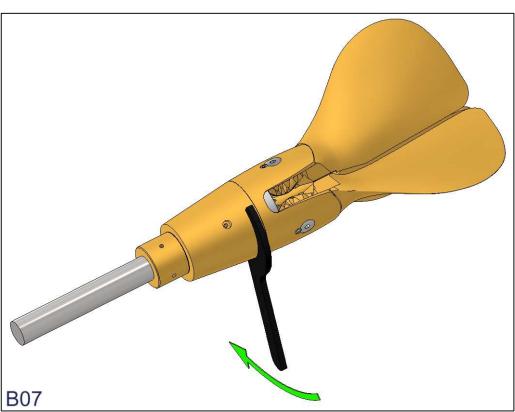

## Assemble hub on shaft – (B)

| Torque settings for Gori shaft nuts in Nm |                         |       |    |  |  |
|-------------------------------------------|-------------------------|-------|----|--|--|
|                                           | Norm Thread             |       |    |  |  |
|                                           | Diameter                | Pitch |    |  |  |
|                                           | mm                      | mm    | Nm |  |  |
|                                           | Table: See section "F". |       |    |  |  |