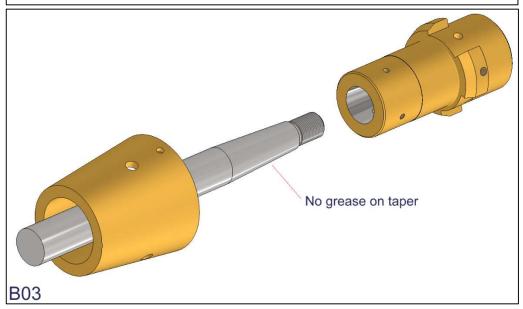

## Assemble hub on shaft – (B)

| Torque settings for Gori shaft nuts in Nm |                         |       |    |  |  |
|-------------------------------------------|-------------------------|-------|----|--|--|
|                                           | Norm Thread             |       |    |  |  |
|                                           | Diameter                | Pitch |    |  |  |
|                                           | mm                      | mm    | Nm |  |  |
|                                           | Table: See section "F". |       |    |  |  |