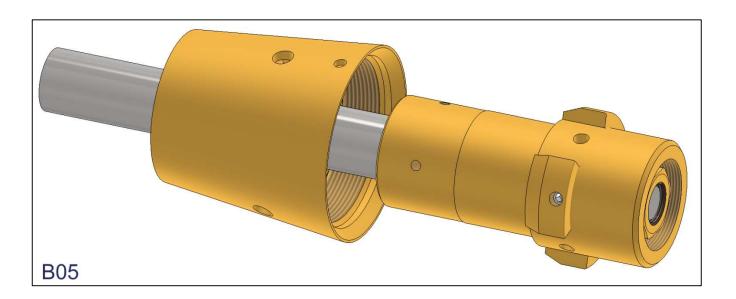

## Assemble hub on shaft – (B)

| Torque settings for Gori shaft nuts in Nm |                         |       |    |  |  |
|-------------------------------------------|-------------------------|-------|----|--|--|
|                                           | Norm Thread             |       |    |  |  |
|                                           | Diameter                | Pitch |    |  |  |
|                                           | mm                      | mm    | Nm |  |  |
|                                           | Table: See section "F". |       |    |  |  |