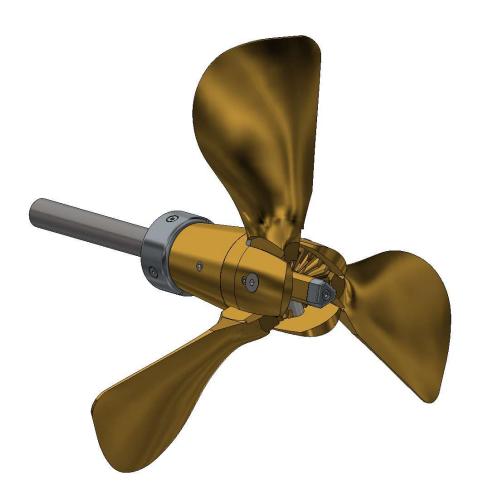

### **OPERATING INSTRUCTIONS 3-blade Gori Folding Overdrive Propeller**

CONGRATULATIONS on choosing the 3-blade Gori Folding Propeller.

The 3-blade Gori folding overdrive propeller has been designed in such a way that if the propeller is in "overdrive" position, the boat will attain approximately the same speed at lower engine revolutions.