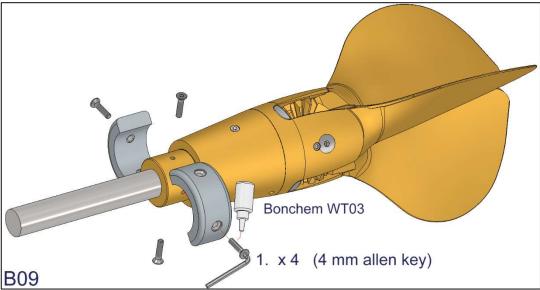

### Service set 1553000000

| ITEM | DK                          | GB                    | DE                    | STOCK NUMBER QT | TY |
|------|-----------------------------|-----------------------|-----------------------|-----------------|----|
| 5    | Zinkanode - ring            | Zinc ring anode       | Zinkring anode        | 1510550000      | 2  |
| 6    | Undersænket skrue M6x22, A4 | Flat Countersunk Head | Senkschraube          | 1179910622      | 4  |
| 2    | Gevindsikring               | Threadlocking         | Schraubensicherung    | 1410000000      | 1  |
| 2    | Unbrakonøgle - 4 mm         | Allen key - 4 mm      | Inbusschlüssel - 4 mm | 1402000000      | 1  |