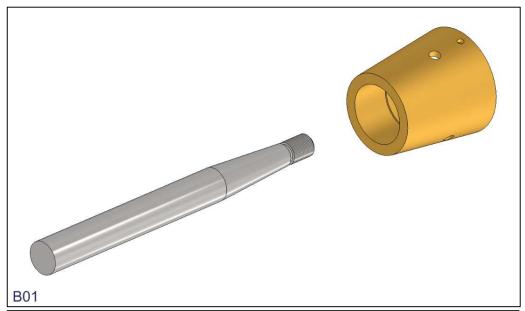

## Assemble hub on shaft – (B)

| Torque settings for Gori shaft nuts in Nm |                         |       |    |  |  |
|-------------------------------------------|-------------------------|-------|----|--|--|
|                                           | Norm Thread             |       |    |  |  |
|                                           | Diameter                | Pitch |    |  |  |
|                                           | mm                      | mm    | Nm |  |  |
|                                           | Table: See section "F". |       |    |  |  |