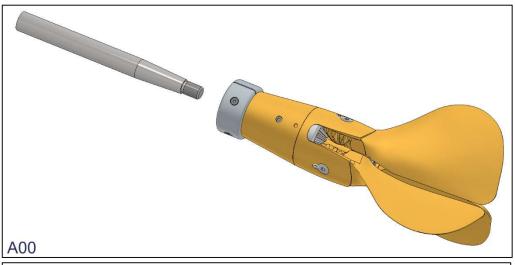

## Assemble hub on shaft – (B)

| Torque settings for Gori shaft nuts in Nm |                         |       |    |  |  |
|-------------------------------------------|-------------------------|-------|----|--|--|
|                                           | Norm Thread             |       |    |  |  |
|                                           | Diameter                | Pitch |    |  |  |
|                                           | mm                      | mm    | Nm |  |  |
|                                           | Table: See section "F". |       |    |  |  |