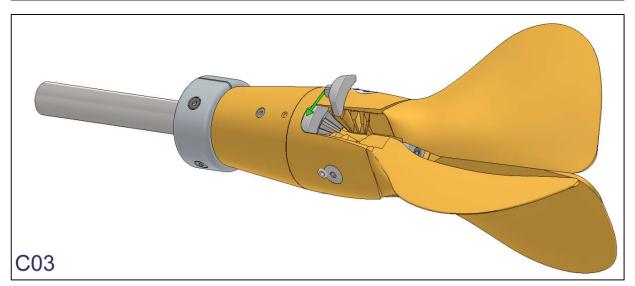

Propeller 18" – 20" Overdrive for shaft

Propeller 22" – 24" – 26" Overdrive for shaft

Propeller 28" – 30" Overdrive for shaft

- 1) OPERATING INSTRUCTIONS 3-blade Gori Folding Overdrive Propeller
- A) Disassemble complete propeller hub for mounting
- B) Assemble hub on shaft
- C) Exchange of "rubber blade stop"
- D) Exchange of "zinc anodes"
- E) Cleaning of "Gearwheel"
- F) Service sets & Spare Parts List
- G) Supplied Tools