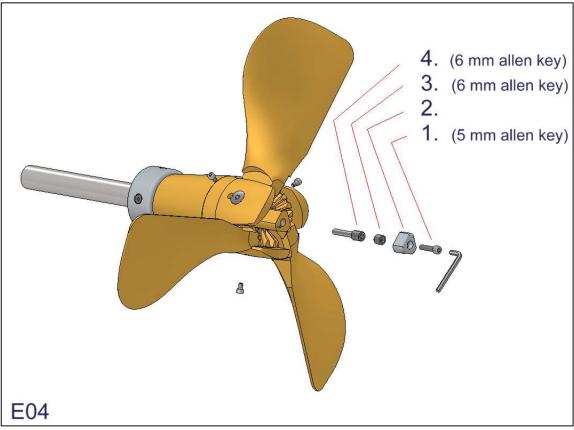

Propeller 18" – 20" Overdrive for shaft

Propeller 22" – 24" – 26" Overdrive for shaft

Propeller 28" – 30" Overdrive for shaft

- 1) OPERATING INSTRUCTIONS 3-blade Gori Folding Overdrive Propeller
- A) Disassemble complete propeller hub for mounting
- B) Assemble hub on shaft
- C) Exchange of "rubber blade stop"
- D) Exchange of "zinc anodes"
- E) Cleaning of "Gearwheel"
- F) Service sets & Spare Parts List
- G) Supplied Tools