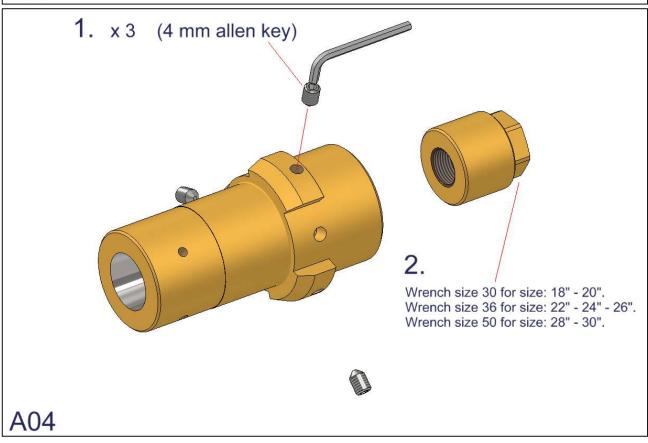

Propeller 18" – 20" Overdrive for shaft

Propeller 22" – 24" – 26" Overdrive for shaft

Propeller 28" – 30" Overdrive for shaft

- 1) OPERATING INSTRUCTIONS 3-blade Gori Folding Overdrive Propeller
- A) Disassemble complete propeller hub for mounting
- B) Assemble hub on shaft
- C) Exchange of "rubber blade stop"
- D) Exchange of "zinc anodes"
- E) Cleaning of "Gearwheel"
- F) Service sets & Spare Parts List
- G) Supplied Tools