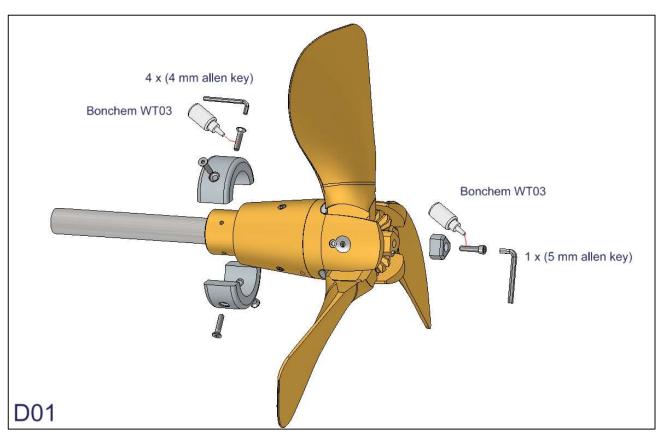

## Assemble hub on shaft – (B)

| Torque settings for Gori shaft nuts in Nm |                         |       |    |  |  |
|-------------------------------------------|-------------------------|-------|----|--|--|
|                                           | Norm Thread             |       |    |  |  |
|                                           | Diameter                | Pitch |    |  |  |
|                                           | mm                      | mm    | Nm |  |  |
|                                           | Table: See section "F". |       |    |  |  |

### Service set 1407310000

| ITEM | DK                  | GB                    | DE                                 | STOCK NUMBER | QTY |
|------|---------------------|-----------------------|------------------------------------|--------------|-----|
| 18   | Zinkanode - top     | Zinc anode            | Zink anode                         | 1407300000   | 1   |
| 19   | Skrue - Unbrako     | Hex Socket Head Screw | Zylinderscherube mit Innensechkant | 1407000625   | 1   |
|      | Gevindsikring       | Threadlocking         | Schraubensicherung                 | 1410000000   | 1   |
| -    | Unbrakonøgle - 5 mm | Allen key - 5 mm      | Inbusschlüssel - 5 mm              | 1402100000   | 1   |

### Service set 1473510000

| ITEM | DK                  | GB                    | DE                                 | STOCK NUMBER | QTY |
|------|---------------------|-----------------------|------------------------------------|--------------|-----|
| 11   | Gummistopper        | Rubber stop;          | Gummianschläge                     | 1407500000   | 3   |
| 18   | Zinkanode - top     | Zinc anode            | Zink anode                         | 1407300000   | 1   |
| 19   | Skrue - Unbrako     | Hex Socket Head Screw | Zylinderscherube mit Innensechkant | 1407000625   | 1   |
| -    | Gevindsikring       | Threadlocking         | Schraubensicherung                 | 1410000000   | 1   |
| -    | Unbrakonøgle - 5 mm | Allen key - 5 mm      | Inbusschlüssel - 5 mm              | 1402100000   | 1   |

### Service set 1407510000

| ITEM | DK           | GB           | DE             | STOCK NUMBER QTY |
|------|--------------|--------------|----------------|------------------|
| 11   | Gummistopper | Rubber stop; | Gummianschläge | 1407500000       |

### Service set 1553000000

| ITEM | DK                          | GB                    | DE                    | STOCK NUMBER QT | TY |
|------|-----------------------------|-----------------------|-----------------------|-----------------|----|
| 5    | Zinkanode - ring            | Zinc ring anode       | Zinkring anode        | 1510550000      | 2  |
| 6    | Undersænket skrue M6x22, A4 | Flat Countersunk Head | Senkschraube          | 1179910622      | 4  |
| 2    | Gevindsikring               | Threadlocking         | Schraubensicherung    | 1410000000      | 1  |
| 2    | Unbrakonøgle - 4 mm         | Allen key - 4 mm      | Inbusschlüssel - 4 mm | 1402000000      | 1  |