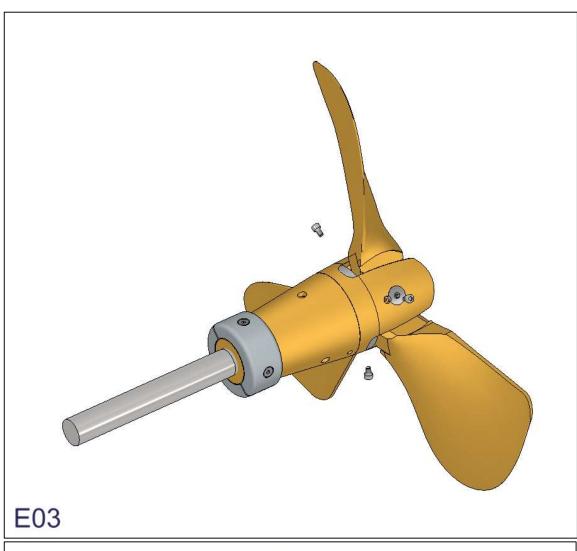

e problem.
- In case of problems in connection with the mounting, use or function of the propeller, contact Gori Propeller or the importer in your country.















## Assemble hub on shaft – (B)













| Torque settings for Gori shaft nuts in Nm |                         |       |    |  |  |
|-------------------------------------------|-------------------------|-------|----|--|--|
|                                           | Norm Thread             |       |    |  |  |
|                                           | Diameter                | Pitch |    |  |  |
|                                           | mm                      | mm    | Nm |  |  |
|                                           | Table: See section "F". |       |    |  |  |











































## Cleaning of "Gearwheel" – (E)





























Size: 18" - 20"

### Service set 1407310000

| ITEM | DK                  | GB                    | DE                                 | STOCK NUMBER | QTY |
|------|---------------------|-----------------------|------------------------------------|--------------|-----|
| 18   | Zinkanode - top     | Zinc anode            | Zink anode                         | 1407300000   | 1   |
| 19   | Skrue - Unbrako     | Hex Socket Head Screw | Zylinderscherube mit Innensechkant | 1407000625   | 1   |
|      | Gevindsikring       | Threadlocking         | Schraubensicherung                 | 1410000000   | 1   |
| -    | Unbrakonøgle - 5 mm | Allen key - 5 mm      | Inbusschlüssel - 5 mm              | 1402100000   | 1   |

### Servic