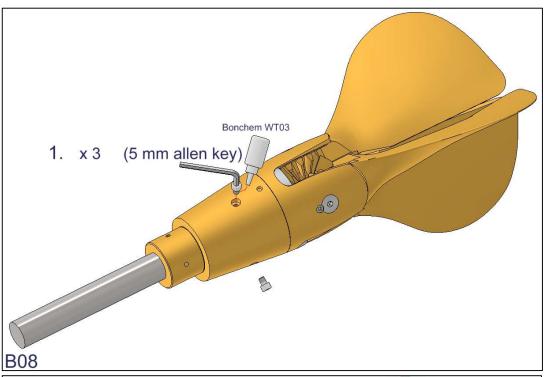

## Cleaning of "Gearwheel" – (E)

Size: 18" - 20"

### Service set 1407310000

| ITEM | DK                  | GB                    | DE                                 | STOCK NUMBER | QTY |
|------|---------------------|-----------------------|------------------------------------|--------------|-----|
| 18   | Zinkanode - top     | Zinc anode            | Zink anode                         | 1407300000   | 1   |
| 19   | Skrue - Unbrako     | Hex Socket Head Screw | Zylinderscherube mit Innensechkant | 1407000625   | 1   |
|      | Gevindsikring       | Threadlocking         | Schraubensicherung                 | 1410000000   | 1   |
| -    | Unbrakonøgle - 5 mm | Allen key - 5 mm      | Inbusschlüssel - 5 mm              | 1402100000   | 1   |