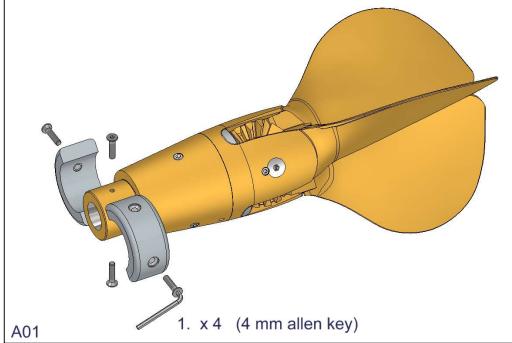

## Assemble hub on shaft – (B)

| Torque settings for Gori shaft nuts in Nm |                         |       |    |  |  |
|-------------------------------------------|-------------------------|-------|----|--|--|
|                                           | Norm Thread             |       |    |  |  |
|                                           | Diameter                | Pitch |    |  |  |
|                                           | mm                      | mm    | Nm |  |  |
|                                           | Table: See section "F". |       |    |  |  |