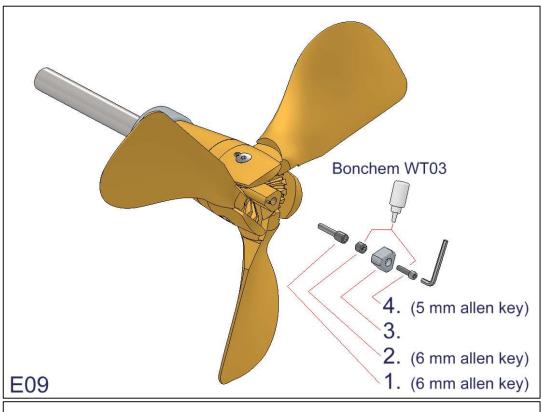

Propeller 18" – 20" Overdrive for shaft

Propeller 22" – 24" – 26" Overdrive for shaft

Propeller 28" – 30" Overdrive for shaft

- 1) OPERATING INSTRUCTIONS 3-blade Gori Folding Overdrive Propeller
- A) Disassemble complete propeller hub for mounting
- B) Assemble hub on shaft
- C) Exchange of "rubber blade stop"
- D) Exchange of "zinc anodes"
- E) Cleaning of "Gearwheel"
- F) Service sets & Spare Parts List
- G) Supplied Tools