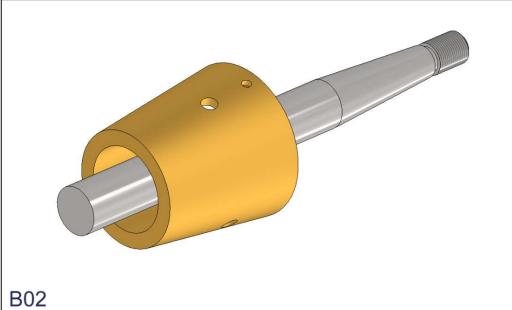

## Assemble hub on shaft – (B)

| Torque settings for Gori shaft nuts in Nm |                         |       |    |  |  |
|-------------------------------------------|-------------------------|-------|----|--|--|
|                                           | Norm Thread             |       |    |  |  |
|                                           | Diameter                | Pitch |    |  |  |
|                                           | mm                      | mm    | Nm |  |  |
|                                           | Table: See section "F". |       |    |  |  |