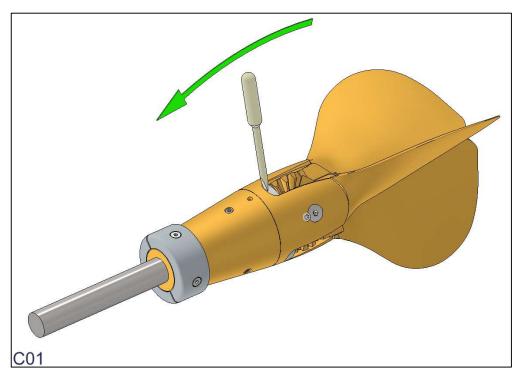

Propeller 18" – 20" Overdrive for shaft

Propeller 22" – 24" – 26" Overdrive for shaft

Propeller 28" – 30" Overdrive for shaft

- 1) OPERATING INSTRUCTIONS 3-blade Gori Folding Overdrive Propeller
- A) Disassemble complete propeller hub for mounting
- B) Assemble hub on shaft
- C) Exchange of "rubber blade stop"
- D) Exchange of "zinc anodes"
- E) Cleaning of "Gearwheel"
- F) Service sets & Spare Parts List
- G) Supplied Tools