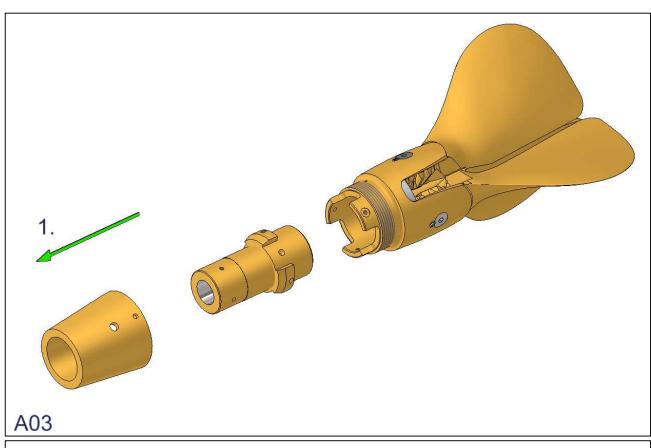

Propeller 18" – 20" Overdrive for shaft

Propeller 22" – 24" – 26" Overdrive for shaft

Propeller 28" – 30" Overdrive for shaft

- 1) OPERATING INSTRUCTIONS 3-blade Gori Folding Overdrive Propeller
- A) Disassemble complete propeller hub for mounting
- B) Assemble hub on shaft
- C) Exchange of "rubber blade stop"
- D) Exchange of "zinc anodes"
- E) Cleaning of "Gearwheel"
- F) Service sets & Spare Parts List
- G) Supplied Tools