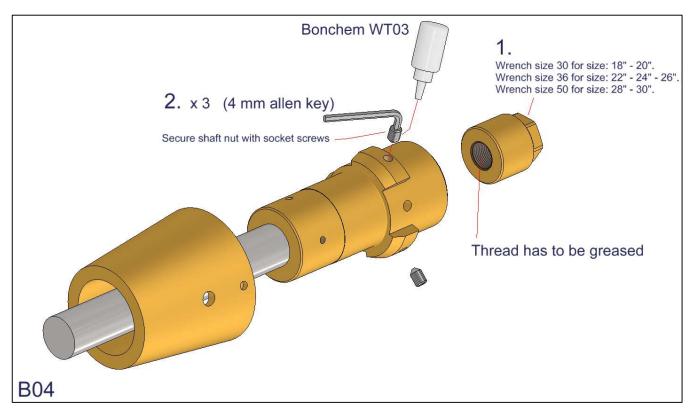

## Assemble hub on shaft – (B)

| Torque settings for Gori shaft nuts in Nm |                         |       |    |  |  |
|-------------------------------------------|-------------------------|-------|----|--|--|
|                                           | Norm Thread             |       |    |  |  |
|                                           | Diameter                | Pitch |    |  |  |
|                                           | mm                      | mm    | Nm |  |  |
|                                           | Table: See section "F". |       |    |  |  |