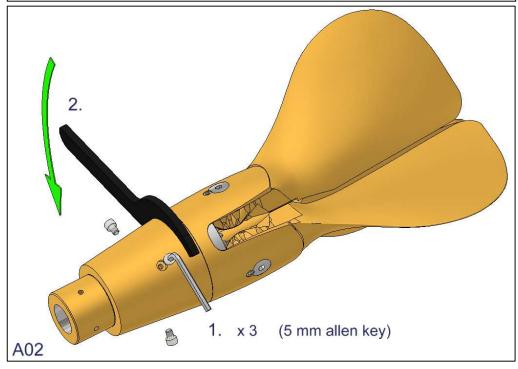

## Assemble hub on shaft – (B)

| Torque settings for Gori shaft nuts in Nm |                         |       |    |  |  |
|-------------------------------------------|-------------------------|-------|----|--|--|
|                                           | Norm Thread             |       |    |  |  |
|                                           | Diameter                | Pitch |    |  |  |
|                                           | mm                      | mm    | Nm |  |  |
|                                           | Table: See section "F". |       |    |  |  |