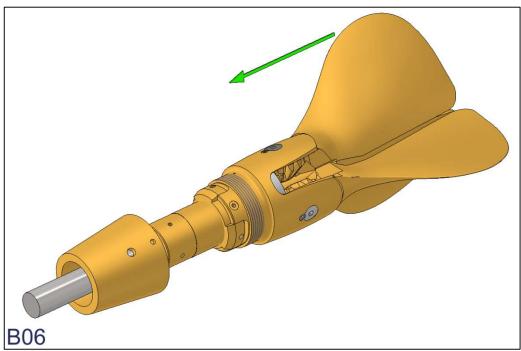

### **OPERATING INSTRUCTIONS 3-blade Gori Folding Overdrive Propeller**

CONGRATULATIONS on choosing the 3-blade Gori Folding Propeller.

The 3-blade Gori folding overdrive propeller has been designed in such a way that if the propeller is in "overdrive" position, the boat will attain approximately the same speed at lower engine revolutions.

Do not press the engine to the utmost as this will result in overloading.

Do only use the overdrive function when motoring in calm weather and when using the engine under sail.

Gori Propeller disclaim the responsibility for any damage caused by overloading the engine. In case of doubt about the loading of the engine, you should contact the authorised engine service organisation and Gori Propeller.