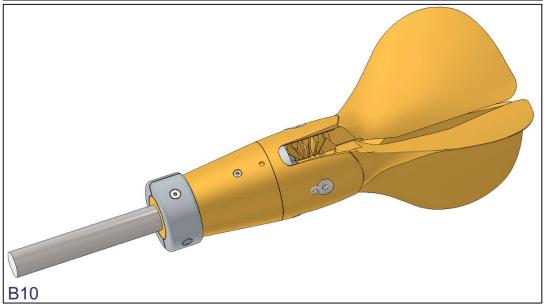

## Assemble hub on shaft – (B)

| Torque settings for Gori shaft nuts in Nm |                         |       |    |  |  |
|-------------------------------------------|-------------------------|-------|----|--|--|
|                                           | Norm Thread             |       |    |  |  |
|                                           | Diameter                | Pitch |    |  |  |
|                                           | mm                      | mm    | Nm |  |  |
|                                           | Table: See section "F". |       |    |  |  |