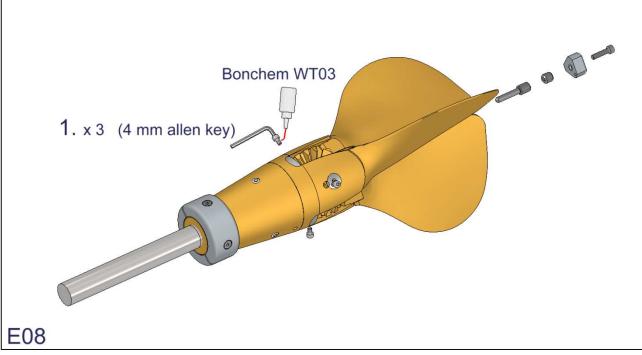

Propeller 18" – 20" Overdrive for shaft

Propeller 22" – 24" – 26" Overdrive for shaft

Propeller 28" – 30" Overdrive for shaft

- 1) OPERATING INSTRUCTIONS 3-blade Gori Folding Overdrive Propeller
- A) Disassemble complete propeller hub for mounting
- B) Assemble hub on shaft
- C) Exchange of "rubber blade stop"
- D) Exchange of "zinc anodes"
- E) Cleaning of "Gearwheel"
- F) Service sets & Spare Parts List
- G) Supplied Tools