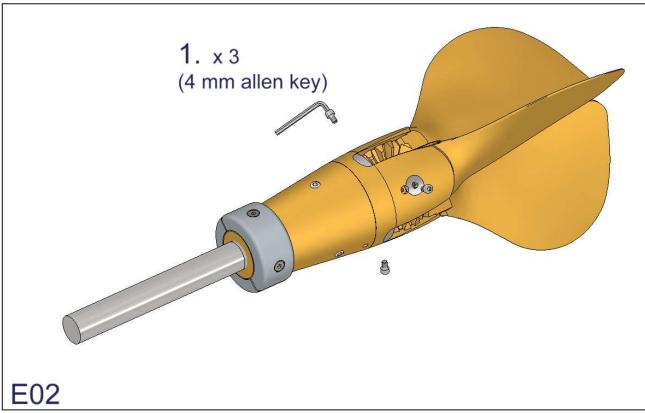

e the problem.
- In case of problems in connection with the mounting, use or function of the propeller, contact Gori Propeller or the importer in your country.















## Assemble hub on shaft – (B)













| Torque settings for Gori shaft nuts in Nm |                         |       |    |  |  |
|-------------------------------------------|-------------------------|-------|----|--|--|
|                                           | Norm Thread             |       |    |  |  |
|                                           | Diameter                | Pitch |    |  |  |
|                                           | mm                      | mm    | Nm |  |  |
|                                           | Table: See section "F". |       |    |  |  |











































## Cleaning of "Gearwheel" – (E)





























Size: 18" - 20"

### Service set 1407310000

| ITEM | DK                  | GB                    | DE                                 | STOCK NUMBER | QTY |
|------|---------------------|-----------------------|------------------------------------|--------------|-----|
| 18   | Zinkanode - top     | Zinc anode            | Zink anode                         | 1407300000   | 1   |
| 19   | Skrue - Unbrako     | Hex Socket Head Screw | Zylinderscherube mit Innensechkant | 1407000625   | 1   |
|      | Gevindsikring       | Threadlocking         | Schraubensicherung                 | 1410000000   | 1   |
| -    | Unbrakonøgle - 5 mm | Allen key - 5 mm      | Inbusschlüssel - 5 mm              | 1402100000   | 1   |

### Se