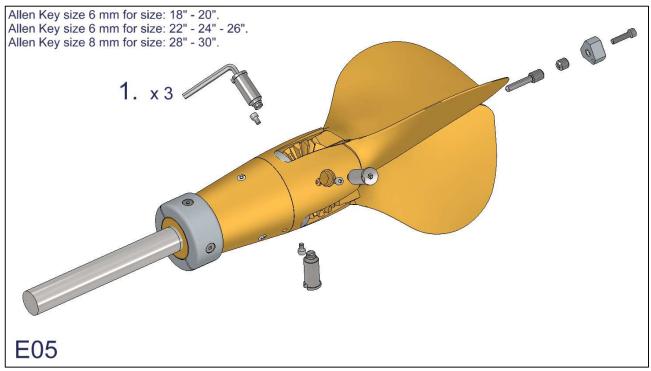

## Assemble hub on shaft – (B)

| Torque settings for Gori shaft nuts in Nm |                         |       |    |  |  |
|-------------------------------------------|-------------------------|-------|----|--|--|
|                                           | Norm Thread             |       |    |  |  |
|                                           | Diameter                | Pitch |    |  |  |
|                                           | mm                      | mm    | Nm |  |  |
|                                           | Table: See section "F". |       |    |  |  |