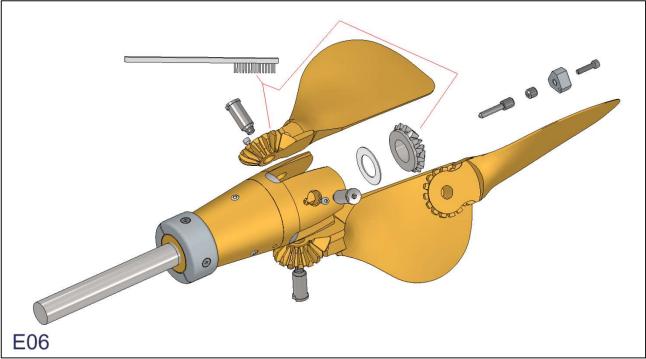

tion with the mounting, use or function of the propeller, contact Gori Propeller or the importer in your country.















## Assemble hub on shaft – (B)













| Torque settings for Gori shaft nuts in Nm |                         |       |    |  |  |
|-------------------------------------------|-------------------------|-------|----|--|--|
|                                           | Norm Thread             |       |    |  |  |
|                                           | Diameter                | Pitch |    |  |  |
|                                           | mm                      | mm    | Nm |  |  |
|                                           | Table: See section "F". |       |    |  |  |











































## Cleaning of "Gearwheel" – (E)





























Size: 18" - 20"

### Service set 1407310000

| ITEM | DK                  | GB                    | DE                                 | STOCK NUMBER | QTY |
|------|---------------------|-----------------------|------------------------------------|--------------|-----|
| 18   | Zinkanode - top     | Zinc anode            | Zink anode                         | 1407300000   | 1   |
| 19   | Skrue - Unbrako     | Hex Socket Head Screw | Zylinderscherube mit Innensechkant | 1407000625   | 1   |
|      | Gevindsikring       | Threadlocking         | Schraubensicherung                 | 1410000000   | 1   |
| -    | Unbrakonøgle - 5 mm | Allen key - 5 mm      | Inbusschlüssel - 5 mm              | 1402100000   | 1   |

### Service set 1473510000

| ITEM | DK