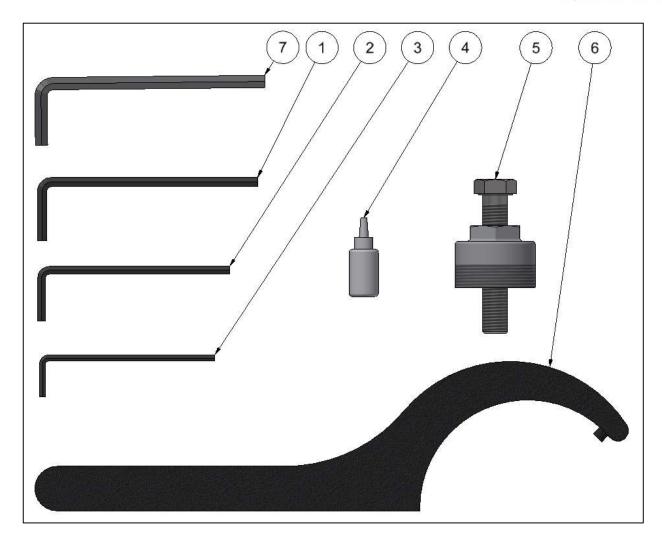

Propeller 18" – 20" Overdrive for shaft

Propeller 22" – 24" – 26" Overdrive for shaft

Propeller 28" – 30" Overdrive for shaft

- 1) OPERATING INSTRUCTIONS 3-blade Gori Folding Overdrive Propeller
- A) Disassemble complete propeller hub for mounting
- B) Assemble hub on shaft
- C) Exchange of "rubber blade stop"
- D) Exchange of "zinc anodes"
- E) Cleaning of "Gearwheel"
- F) Service sets & Spare Parts List
- G) Supplied Tools