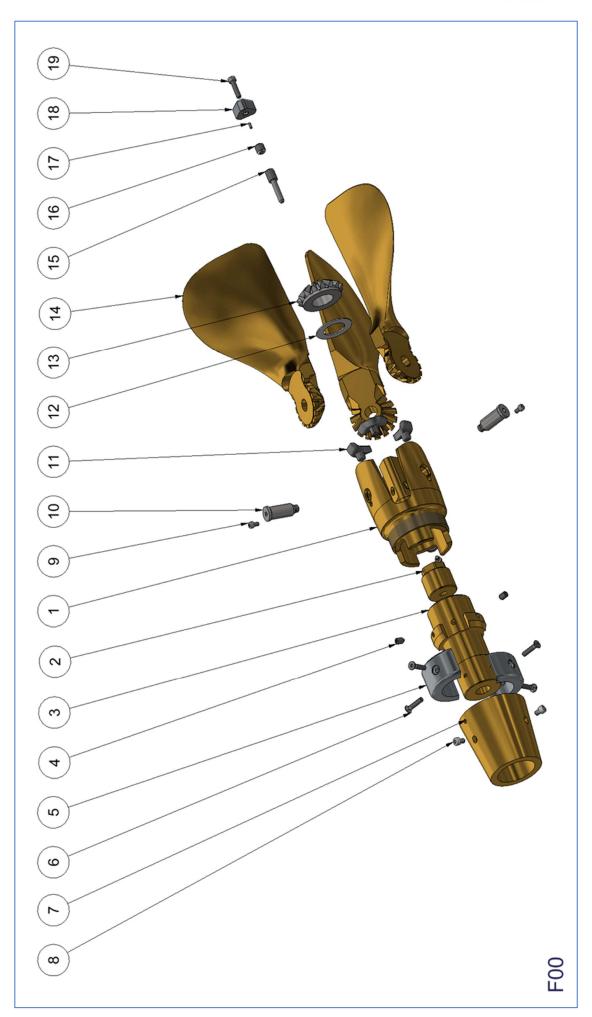

Propeller 18" – 20" Overdrive for shaft

Propeller 22" – 24" – 26" Overdrive for shaft

Propeller 28" – 30" Overdrive for shaft

- 1) OPERATING INSTRUCTIONS 3-blade Gori Folding Overdrive Propeller
- A) Disassemble complete propeller hub for mounting
- B) Assemble hub on shaft
- C) Exchange of "rubber blade stop"
- D) Exchange of "zinc anodes"
- E) Cleaning of "Gearwheel"
- F) Service sets & Spare Parts List
- G) Supplied Tools

## Assemble hub on shaft – (B)

| Torque settings for Gori shaft nuts in Nm |                         |       |    |  |  |
|-------------------------------------------|-------------------------|-------|----|--|--|
|                                           | Norm Thread             |       |    |  |  |
|                                           | Diameter                | Pitch |    |  |  |
|                                           | mm                      | mm    | Nm |  |  |
|                                           | Table: See section "F". |       |    |  |  |

## Cleaning of "Gearwheel" – (E)

Size: 18" - 20"

### Service set 1407310000

| ITEM | DK                  | GB                    | DE                                 | STOCK NUMBER | QTY |
|------|---------------------|-----------------------|------------------------------------|--------------|-----|
| 18   | Zinkanode - top     | Zinc anode            | Zink anode                         | 1407300000   | 1   |
| 19   | Skrue - Unbrako     | Hex Socket Head Screw | Zylinderscherube mit Innensechkant | 1407000625   | 1   |
|      | Gevindsikring       | Threadlocking         | Schraubensicherung                 | 1410000000   | 1   |
| -    | Unbrakonøgle - 5 mm | Allen key - 5 mm      | Inbusschlüssel - 5 mm              | 1402100000   | 1   |

### Service set 1473510000

| ITEM | DK                  | GB                    | DE                                 | STOCK NUMBER | QTY |
|------|---------------------|-----------------------|------------------------------------|--------------|-----|
| 11   | Gummistopper        | Rubber stop;          | Gummianschläge                     | 1407500000   | 3   |
| 18   | Zinkanode - top     | Zinc anode            | Zink anode                         | 1407300000   | 1   |
| 19   | Skrue - Unbrako     | Hex Socket Head Screw | Zylinderscherube mit Innensechkant | 1407000625   | 1   |
| -    | Gevindsikring       | Threadlocking         | Schraubensicherung                 | 1410000000   | 1   |
| -    | Unbrakonøgle - 5 mm | Allen key - 5 mm      | Inbusschlüssel - 5 mm              | 1402100000   | 1   |

### Service set 1407510000

| ITEM | DK           | GB           | DE             | STOCK NUMBER QTY |
|------|--------------|--------------|----------------|------------------|
| 11   | Gummistopper | Rubber stop; | Gummianschläge | 1407500000       |

### Service set 1553000000

| ITEM | DK                          | GB                    | DE                    | STOCK NUMBER QT | TY |
|------|-----------------------------|-----------------------|-----------------------|-----------------|----|
| 5    | Zinkanode - ring            | Zinc ring anode       | Zinkring anode        | 1510550000      | 2  |
| 6    | Undersænket skrue M6x22, A4 | Flat Countersunk Head | Senkschraube          | 1179910622      | 4  |
| 2    | Gevindsikring               | Threadlocking         | Schraubensicherung    | 1410000000      | 1  |
| 2    | Unbrakonøgle - 4 mm         | Allen key - 4 mm      | Inbusschlüssel - 4 mm | 1402000000      | 1  |