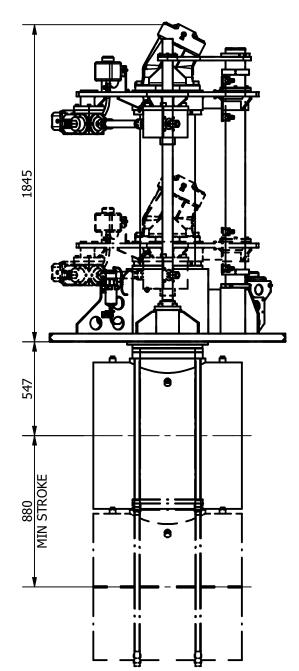

| OCEAN MARINE SYSTEMS                                    |  |
|---------------------------------------------------------|--|
| Tel: +44 (0)1202 596630<br>www.oceanmarinesystems.co.uk |  |

|            | Title VER   | LIC      | Revision 2 | Dimensions in millimete<br>degrees<br>Gen. Tolerance ± 0. |    |               |       |             |       |                        |
|------------|-------------|----------|------------|-----------------------------------------------------------|----|---------------|-------|-------------|-------|------------------------|
| E          | Drawing No. |          |            | Material                                                  |    | Finish        |       | Gen. Finish |       | - <sup>3.2</sup> ∕<br> |
| <b>VIS</b> | H-0800-V    |          |            |                                                           |    | If in         | doubt | ask         |       |                        |
| n          | Sheet       | Scale    | Mass       | Date Drawn                                                | Ву | Modified Date | Ву    | Cert.       | Insp. | Gra                    |
| uk         | 1 of 1      | NTS @ A3 | N/A        | 17/03/2020                                                | CR |               |       | Υ           | III   | Α                      |