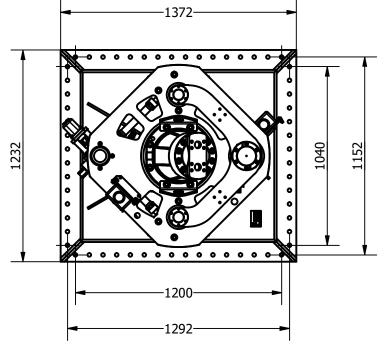

| OCEAN MARINE SYSTEMS                                    |  |
|---------------------------------------------------------|--|
| Tel: +44 (0)1202 596630<br>www.oceanmarinesystems.co.uk |  |

|            | Title VER   | LIC      | Revision 2 | Dimensions in millimete<br>degrees<br>Gen. Tolerance ± 0. |    |               |       |             |       |                        |
|------------|-------------|----------|------------|-----------------------------------------------------------|----|---------------|-------|-------------|-------|------------------------|
| E          | Drawing No. |          |            | Material                                                  |    | Finish        |       | Gen. Finish |       | - <sup>3.2</sup> ∕<br> |
| <b>VIS</b> | H-0800-V    |          |            |                                                           |    | If in         | doubt | ask         |       |                        |
| n          | Sheet       | Scale    | Mass       | Date Drawn                                                | Ву | Modified Date | Ву    | Cert.       | Insp. | Gra                    |
| uk         | 1 of 1      | NTS @ A3 | N/A        | 17/03/2020                                                | CR |               |       | Υ           | III   | Α                      |