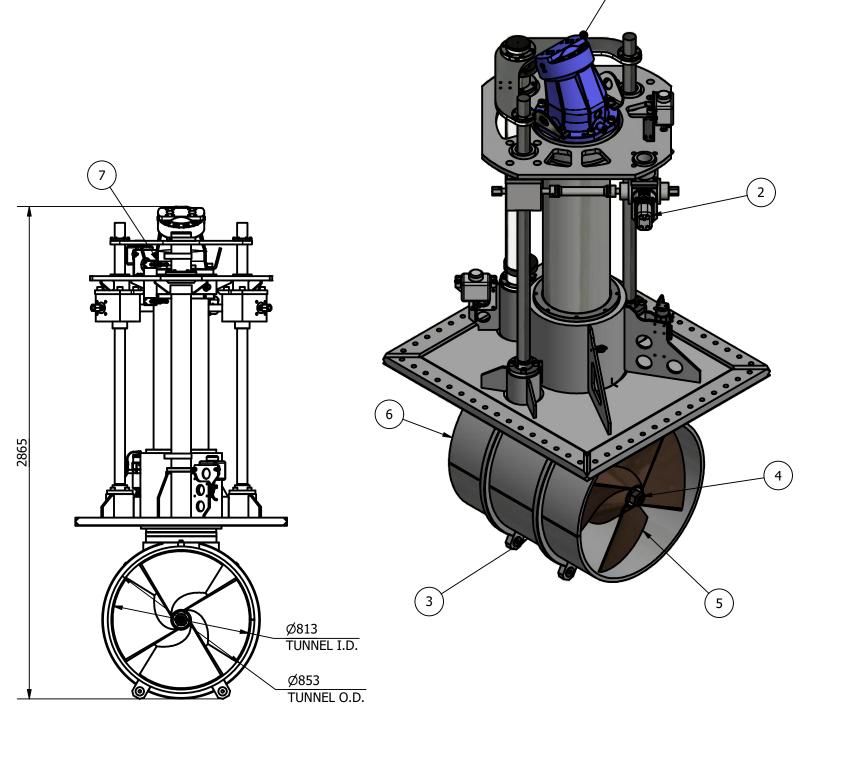

| ITEM | QTY | DESCRIPTION                |
|------|-----|----------------------------|
| 1    | 1   | HYDRAULIC MAIN DRIVE MOTOR |
| 2    | 1   | HYDRAULIC LIFT MECHANISM   |
| 3    | 1   | TUNNEL ASSEMBLY            |
| 4    | 1   | POD ASSEMBLY               |
| 5    | 1   | PROPELLER 1                |
| 6    | 1   | PROPELLER 2                |
| 7    | 2   | PROXIMITY SENSOR           |
|      |     |                            |