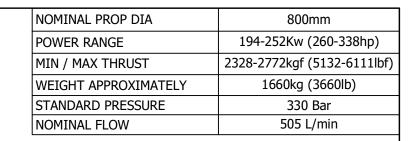

| OCEAN MARINE SYSTEMS                                    |  |
|---------------------------------------------------------|--|
| Tel: +44 (0)1202 596630<br>www.oceanmarinesystems.co.uk |  |

|            | Title VER   | LIC      | Revision 2 | Dimensions in millimete<br>degrees<br>Gen. Tolerance ± 0. |    |               |       |             |       |                        |
|------------|-------------|----------|------------|-----------------------------------------------------------|----|---------------|-------|-------------|-------|------------------------|
| E          | Drawing No. |          |            | Material                                                  |    | Finish        |       | Gen. Finish |       | - <sup>3.2</sup> ∕<br> |
| <b>VIS</b> | H-0800-V    |          |            |                                                           |    | If in         | doubt | ask         |       |                        |
| n          | Sheet       | Scale    | Mass       | Date Drawn                                                | Ву | Modified Date | Ву    | Cert.       | Insp. | Gra                    |
| uk         | 1 of 1      | NTS @ A3 | N/A        | 17/03/2020                                                | CR |               |       | Υ           | III   | Α                      |