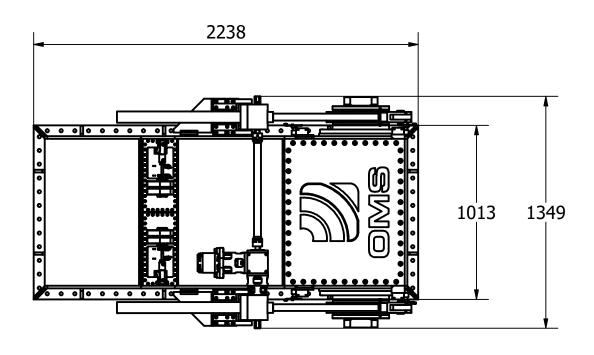

## Note:

Swing mechanism and hydraulic hose points can be mounted either side of the outer box assembly

| NOMINAL PROP DIA     | 800mm                       |
|----------------------|-----------------------------|
| POWER RANGE          | 194-252Kw (260-338hp)       |
| MIN / MAX THRUST     | 2328-2772kgf (5132-6111lbf) |
| WEIGHT APPROXIMATELY | 1731kg (3816lb)             |
| STANDARD PRESSURE    | 330 BAR                     |
| NOMINAL FLOW         | 505 L/min                   |
|                      |                             |