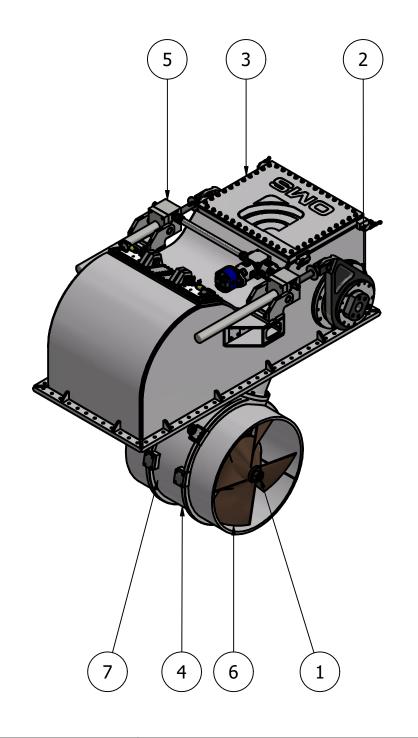

| ITEM | QTY | DESCRIPTION        |
|------|-----|--------------------|
| 1    | 1   | POD ASSEMBLY       |
| 3    | 1   | OUTER BOX ASSEMBLY |
| 2    | 1   | SWING BOX ASSEMBLY |
| 4    | 1   | TUNNEL ASSEMBLY    |
| 5    | 1   | LIFTING MECHANISM  |
| 6    | 1   | PROPELLER 1        |
| 7    | 1   | PROPELLER 2        |