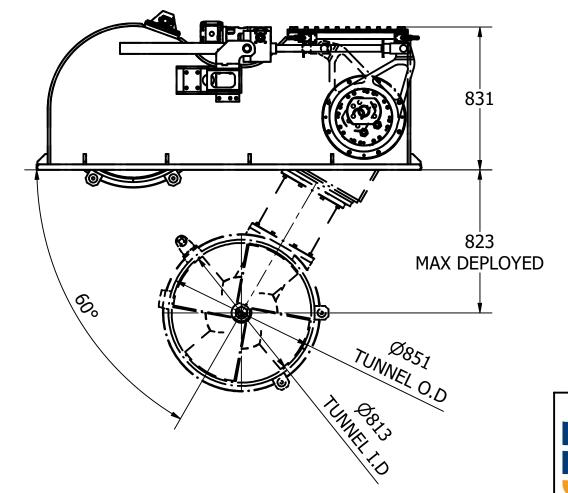

## Note:

Swing mechanism and hydraulic hose points can be mounted either side of the outer box assembly

| NOMINAL PROP DIA     | 800mm                       |
|----------------------|-----------------------------|
| POWER RANGE          | 194-252Kw (260-338hp)       |
| MIN / MAX THRUST     | 2328-2772kgf (5132-6111lbf) |
| WEIGHT APPROXIMATELY | 1731kg (3816lb)             |
| STANDARD PRESSURE    | 330 BAR                     |
| NOMINAL FLOW         | 505 L/min                   |
|                      |                             |