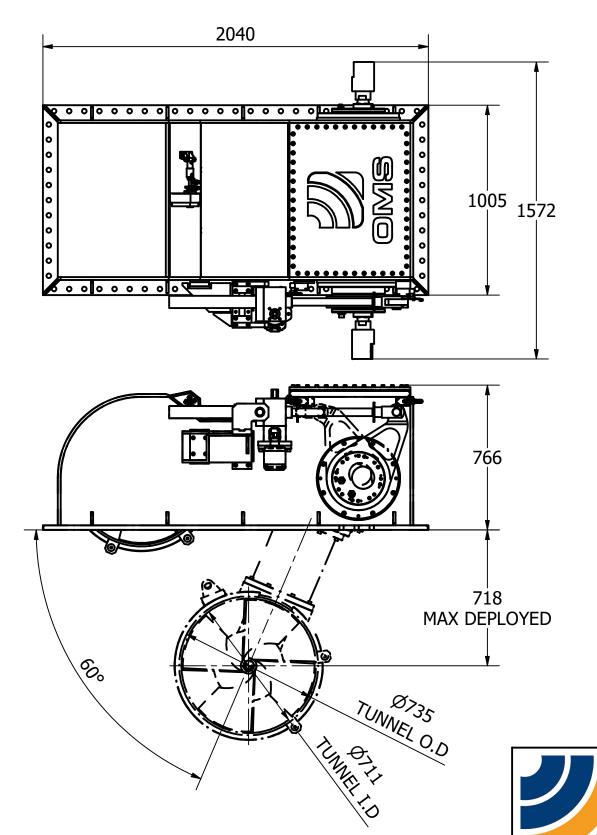

## Note:

Swing mechanism and hydraulic hose points can be mounted either side of the outer box assembly

| NOMINAL PROP DIA     | 700mm                       |
|----------------------|-----------------------------|
| POWER RANGE          | 142-194Kw (190-260hp)       |
| MIN / MAX THRUST     | 1704-2328kgf (3757-5132lbf) |
| WEIGHT APPROXIMATELY | 1181kg (lb)                 |
| STANDARD PRESSURE    | 330 BAR                     |
| NOMINAL FLOW         | 390 L/min                   |