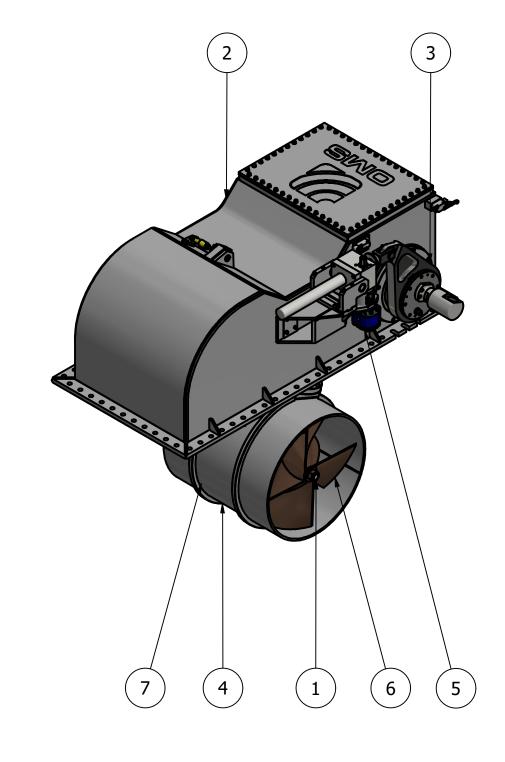

| ITEM | QTY | DESCRIPTION            |
|------|-----|------------------------|
| 1    | 1   | POD ASSEMBLY           |
| 2    | 1   | OUTER BOX ASSEMBLY     |
| 3    | 1   | SWING MECHANISM        |
| 4    | 1   | TUNNEL ASSEMBLY        |
| 5    | 1   | LIFTING MOTOR ASSEMBLY |
| 6    | 1   | PROPELLER 1            |
| 7    | 1   | PROPELLER 2            |