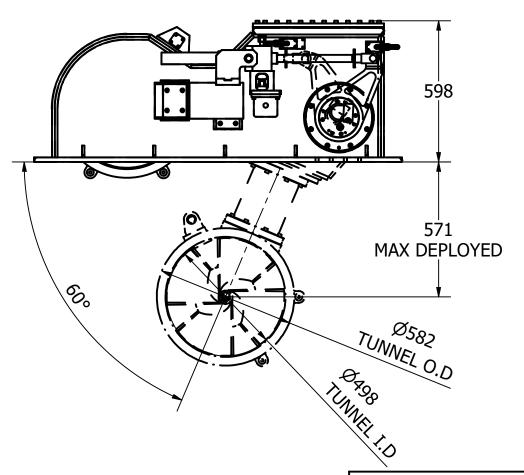

## Note:

• Swing mechanism and hydraulic hose points can be mounted either side of the outer box assembly

| NOMINAL PROP DIA     | 500mm                      |
|----------------------|----------------------------|
| POWER RANGE          | 63-99Kw (85-133hp)         |
| MIN / MAX THRUST     | 756-1188kgf (1667-2619lbf) |
| WEIGHT APPROXIMATELY | 562kg (1239lb)             |
| STANDARD PRESSURE    | 250 BAR                    |
| NOMINAL FLOW         | 265 L/min                  |