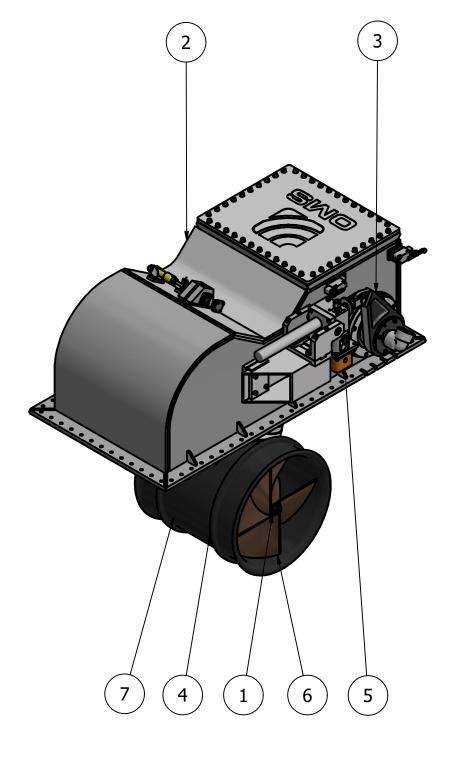

| ITEM | QTY | DESCRIPTION        |
|------|-----|--------------------|
| 1    | 1   | POD ASSEMBLY       |
| 2    | 1   | OUTER BOX ASSEMBLY |
| 3    | 1   | SWING BOX ASSEMBLY |
| 4    | 1   | TUNNEL ASSEMBLY    |
| 5    | 1   | LIFTING MECHANISM  |
| 6    | 1   | PROPELLER CASTING  |
| 7    | 1   | PROPELLER CASTING  |