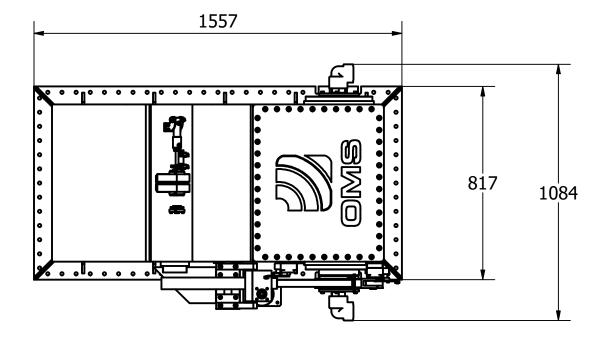

## Note:

• Swing mechanism and hydraulic hose points can be mounted either side of the outer box assembly

| NOMINAL PROP DIA     | 500mm                      |
|----------------------|----------------------------|
| POWER RANGE          | 63-99Kw (85-133hp)         |
| MIN / MAX THRUST     | 756-1188kgf (1667-2619lbf) |
| WEIGHT APPROXIMATELY | 562kg (1239lb)             |
| STANDARD PRESSURE    | 250 BAR                    |
| NOMINAL FLOW         | 265 L/min                  |