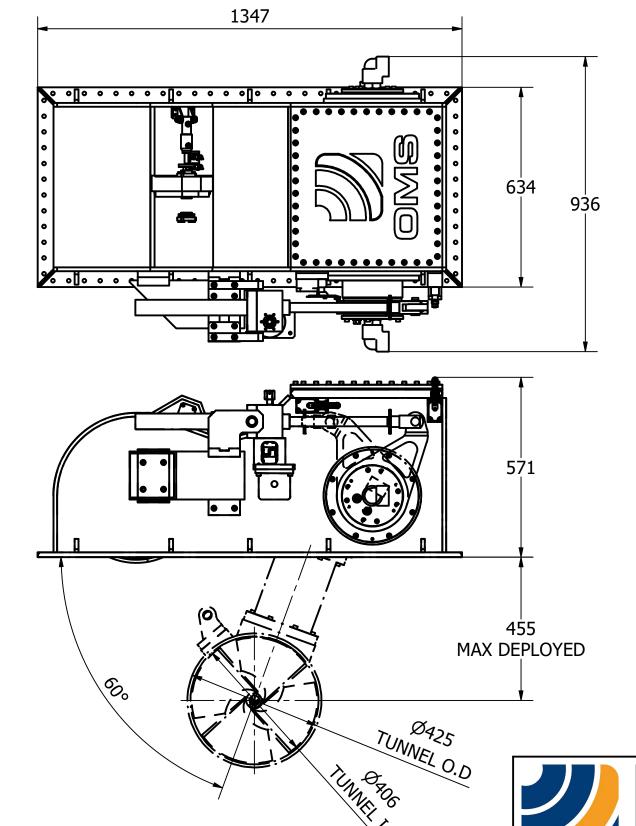

## Note:

Swing mechanism and hydraulic hose points can be mounted either side of the outer box assembly

| NOMINAL PROP DIA     | 400mm                    |
|----------------------|--------------------------|
| POWER RANGE          | 36-63Kw (48-85hp         |
| MIN / MAX THRUST     | 432-756kgf (952-1667lbf) |
| WEIGHT APPROXIMATELY | 348kg (767lb)            |
| STANDARD PRESSURE    | 250 BAR                  |
| NOMINAL FLOW         | 168 L/min                |