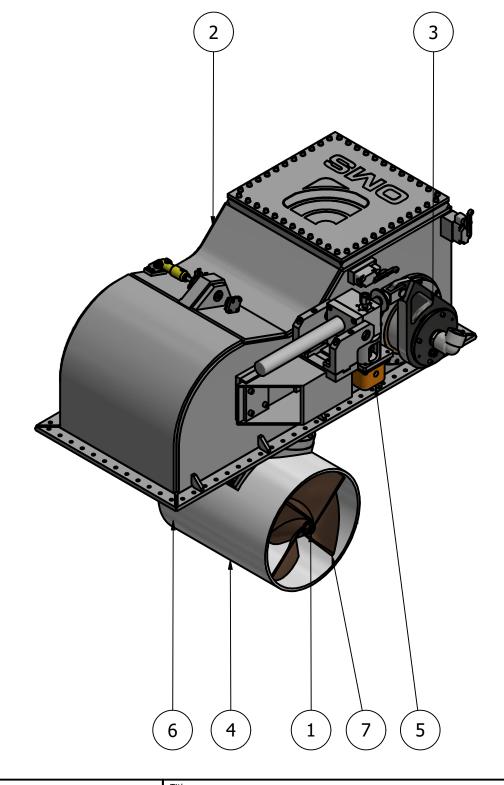

| ITEM | QTY | DESCRIPTION            |
|------|-----|------------------------|
| 1    | 1   | POD ASSEMBLY           |
| 2    | 1   | OUTER BOX ASSEMBLY     |
| 3    | 1   | SWING MECHANISM        |
| 4    | 1   | TUNNEL ASSEMBLY        |
| 5    | 1   | LIFTING MOTOR ASSEMBLY |
| 6    | 1   | PROPELLER 1            |
| 7    | 1   | PROPELLER 2            |