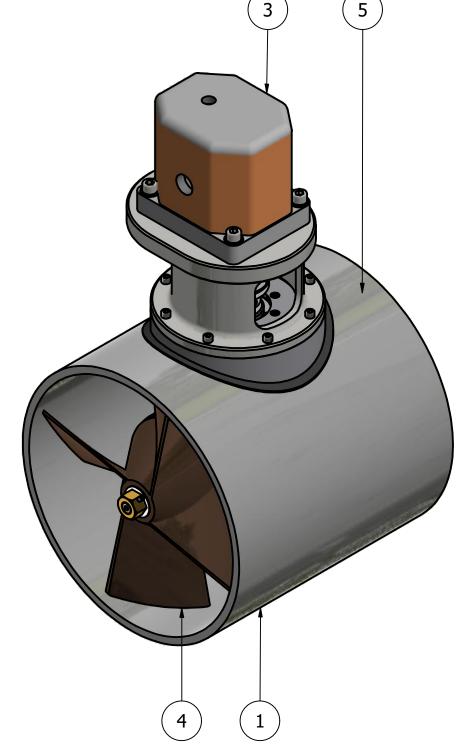

| ITEM | QTY | PART NUMBER     |
|------|-----|-----------------|
| 1    | 1   | TUNNEL ASSEMBLY |
| 2    | 1   | POD ASSEMBLY    |
| 3    | 1   | MOTOR ASSEMBLY  |
| 4    | 1   | PROPELLER 1     |
| 5    | 1   | PROPELLER 1     |