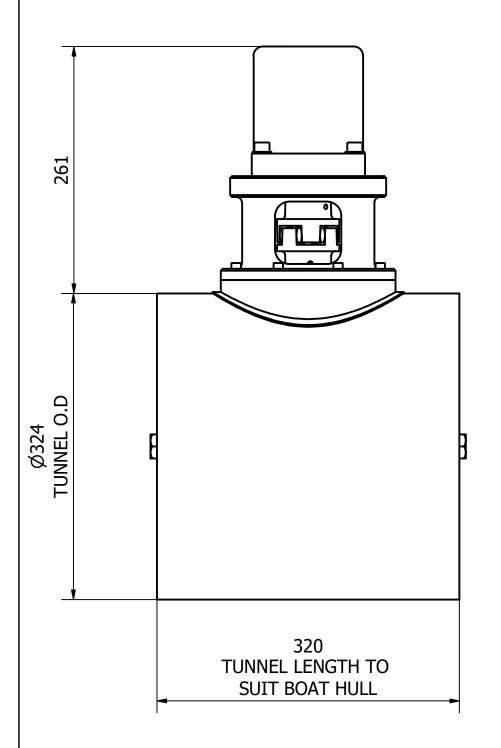

| NOMINAL PROP DIA                   | 300mm                   |
|------------------------------------|-------------------------|
| POWER RANGE                        | 25-36Kw (34-48hp)       |
| MIN / MAX THRUST                   | 300-432kgf (661-952lbf) |
| WEIGHT APPROXIMATELY (EXCL TUNNEL) | 47kg (104lb)            |
| STANDARD PRESSURE                  | 250 BAR                 |
| NOMINAL FLOW                       | 98 L/min                |