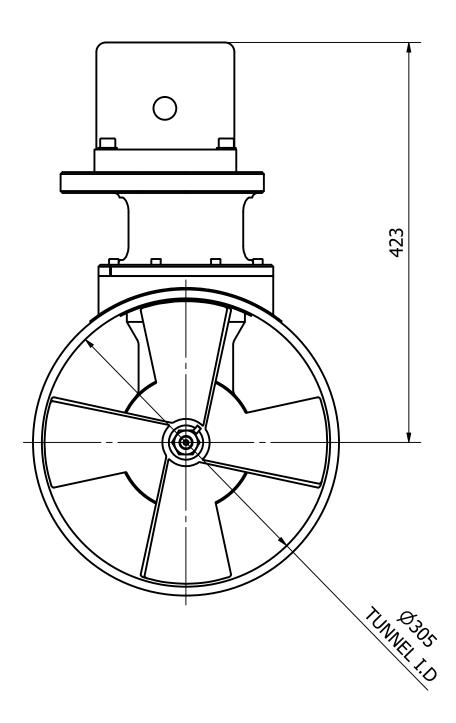

| NOMINAL PROP DIA                   | 300mm                   |
|------------------------------------|-------------------------|
| POWER RANGE                        | 25-36Kw (34-48hp)       |
| MIN / MAX THRUST                   | 300-432kgf (661-952lbf) |
| WEIGHT APPROXIMATELY (EXCL TUNNEL) | 47kg (104lb)            |
| STANDARD PRESSURE                  | 250 BAR                 |
| NOMINAL FLOW                       | 98 L/min                |