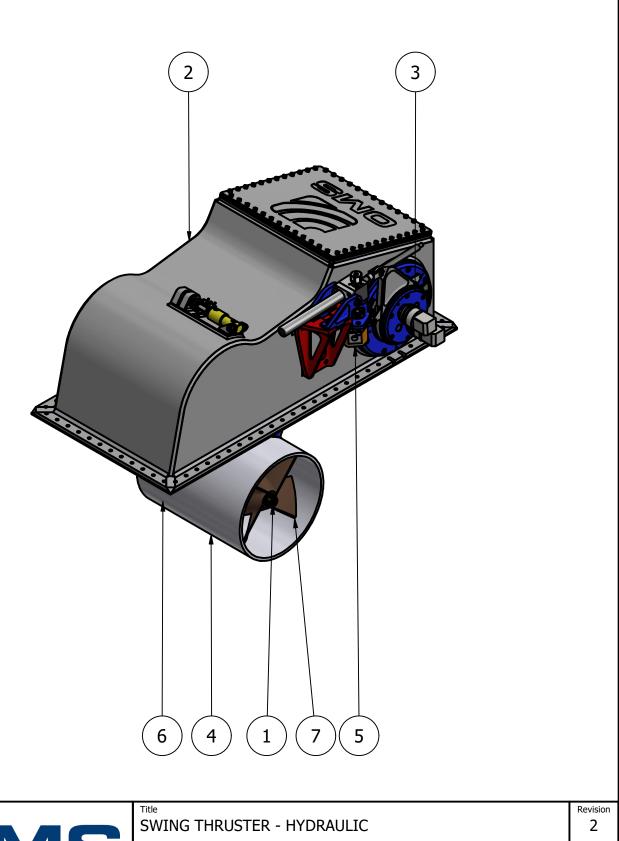

| ITEM | QTY | DESCRIPTION         |
|------|-----|---------------------|
| 1    | 1   | POD ASSEMBLY        |
| 2    | 1   | OUTER BOX ASSEMBLY  |
| 3    | 1   | SWING MECHANISM     |
| 4    | 1   | TUNNEL ASSEMBLY     |
| 5    | 1   | LIFT MOTOR ASSEMBLY |
| 6    | 1   | PROPELLER 1         |
| 7    | 1   | PROPELLER 2         |
|      |     |                     |