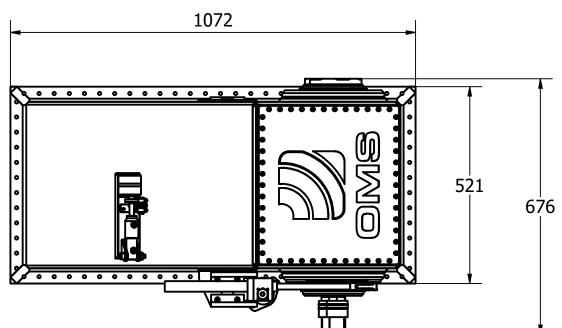

Note: •

Swing mechanism and hydraulic hose points can be mounted either side of the outer box assembly

| 300mm                   |
|-------------------------|
| 25-36Kw (34-48hp)       |
| 300-432kgf (661-952lbf) |
| 139kg (306lb)           |
| 250 BAR                 |
| 98 L/min                |
|                         |