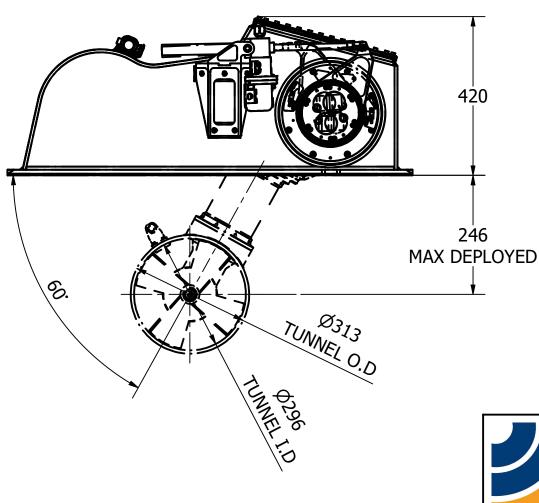

Note: •

Swing mechanism and hydraulic hose points can be mounted either side of the outer box assembly

| 300mm                   |
|-------------------------|
| 25-36Kw (34-48hp)       |
| 300-432kgf (661-952lbf) |
| 139kg (306lb)           |
| 250 BAR                 |
| 98 L/min                |
|                         |