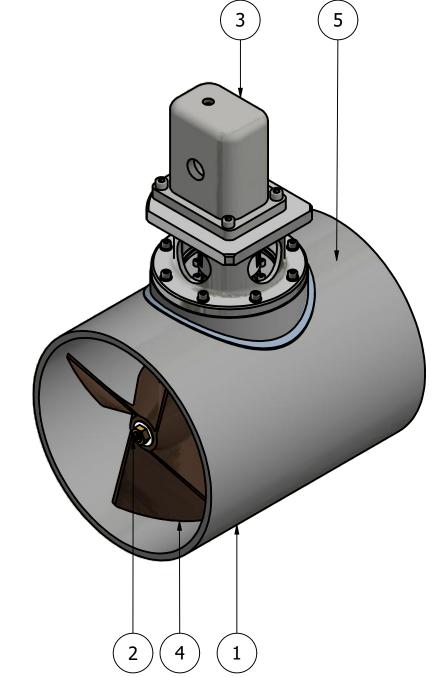

| ITEM | QTY | DESCRIPTION     |
|------|-----|-----------------|
| 1    | 1   | TUNNEL ASSEMBLY |
| 2    | 1   | POD ASSEMBLY    |
| 3    | 1   | MOTOR ASSEMBLY  |
| 4    | 1   | PROPELLER 1     |
| 5    | 1   | PROPELLER 2     |