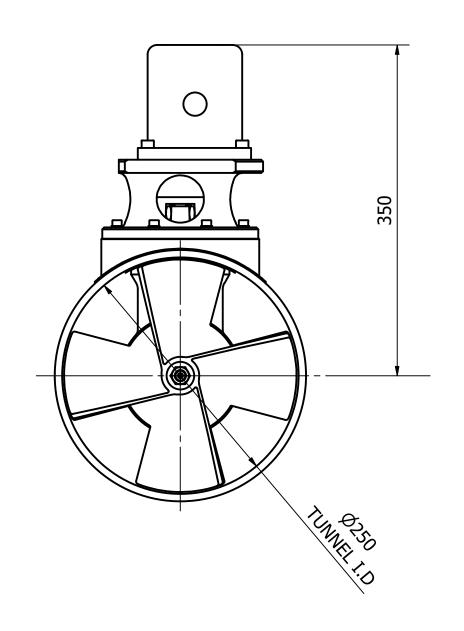

| NOMINAL PROP DIA                   | 250mm                  |
|------------------------------------|------------------------|
| POWER RANGE                        | 7.5-25Kw (10-34hp)     |
| MIN / MAX THRUST                   | 92-300kgf (205-661lbf) |
| WEIGHT APPROXIMATELY (EXCL TUNNEL) | 26kg (57lb)            |
| STANDARD PRESSURE                  | 250 BAR                |
| NOMINAL FLOW                       | 68 L/min               |