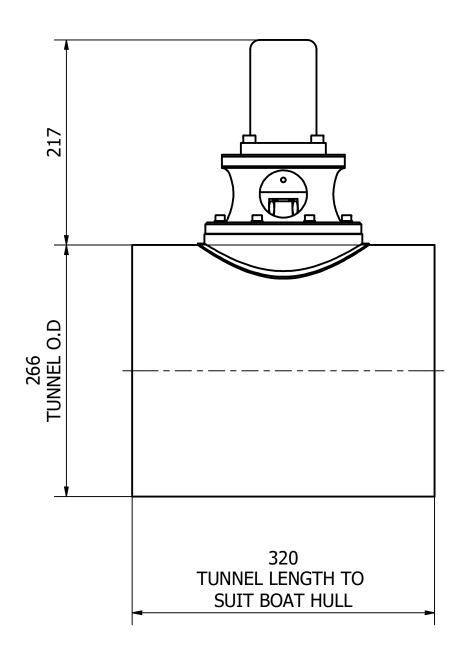

| NOMINAL PROP DIA                   | 250mm                  |
|------------------------------------|------------------------|
| POWER RANGE                        | 7.5-25Kw (10-34hp)     |
| MIN / MAX THRUST                   | 92-300kgf (205-661lbf) |
| WEIGHT APPROXIMATELY (EXCL TUNNEL) | 26kg (57lb)            |
| STANDARD PRESSURE                  | 250 BAR                |
| NOMINAL FLOW                       | 68 L/min               |