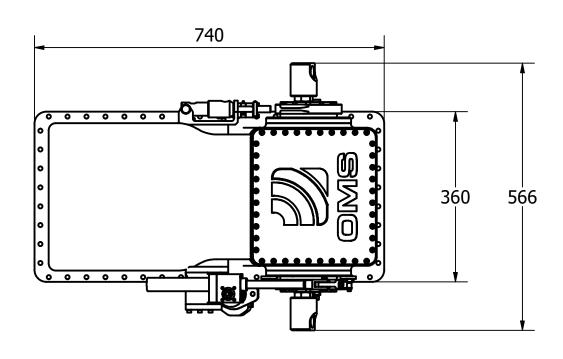

## Note:

Swing mechanism and hydraulic hose points can be mounted either side of the outer box assembly

| NOMINAL PROP DIA     | 250mm                   |
|----------------------|-------------------------|
| POWER RANGE          | 7.5-25kw (10-34hp)      |
| MIN / MAX THRUST     | 92-300kgf (200-661 lbf) |
| WEIGHT APPROXIMATELY | 68kg (150lb)            |
| STANDARD PRESSURE    | 250 BAR                 |
| NOMINAL FLOW         | 68 L/min                |