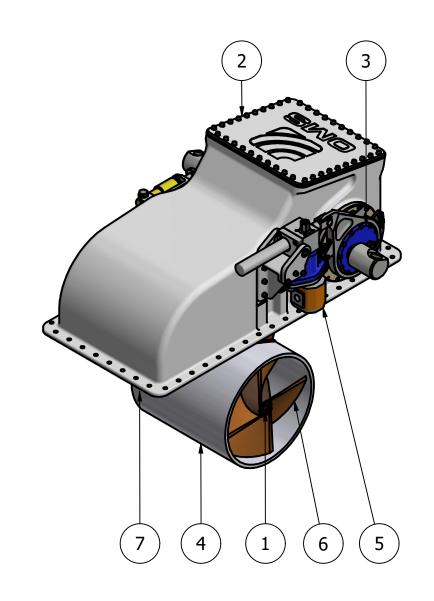

| ITEM | QTY | DESCRIPTION            |
|------|-----|------------------------|
| 1    | 1   | POD ASSEMBLY           |
| 2    | 1   | OUTER BOX ASSEMBLY     |
| 3    | 1   | SWING BOX ASSEMBLY     |
| 4    | 1   | TUNNEL ASSEMBLY        |
| 5    | 1   | LIFTING MOTOR ASSEMBLY |
| 6    | 1   | PROPELLER 1            |
| 7    | 1   | PROPELLER 2            |