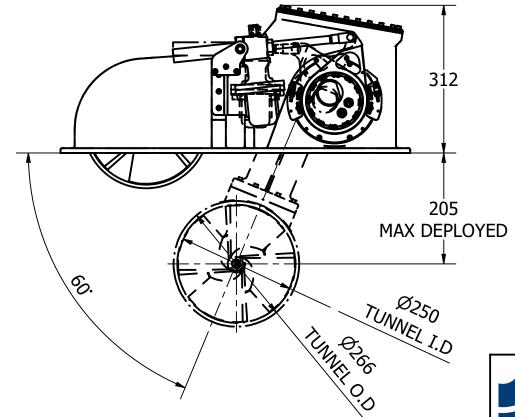

## Note:

Swing mechanism and hydraulic hose points can be mounted either side of the outer box assembly

| NOMINAL PROP DIA     | 250mm                   |
|----------------------|-------------------------|
| POWER RANGE          | 7.5-25kw (10-34hp)      |
| MIN / MAX THRUST     | 92-300kgf (200-661 lbf) |
| WEIGHT APPROXIMATELY | 68kg (150lb)            |
| STANDARD PRESSURE    | 250 BAR                 |
| NOMINAL FLOW         | 68 L/min                |