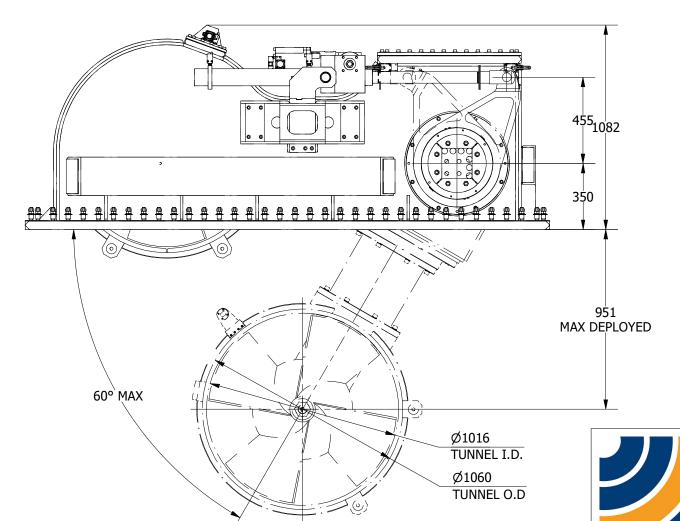

## NOTE:

• Swing mechanism can be mounted either side of the outer box assembly

THIS THRUSTER REQUIRES A SUITABLY SIZED LIQUID COOLING SYSTEM FOR THE MAIN DRIVE MOTOR.

| NOMINAL PROP DIA     | 1000mm                      |
|----------------------|-----------------------------|
| POWER RANGE          | 252-393kw (338-527hp)       |
| MIN / MAX THRUST     | 2772-4323kgf (6111-9506lbf) |
| WEIGHT APPROXIMATELY | 3102ka (6839lb)             |