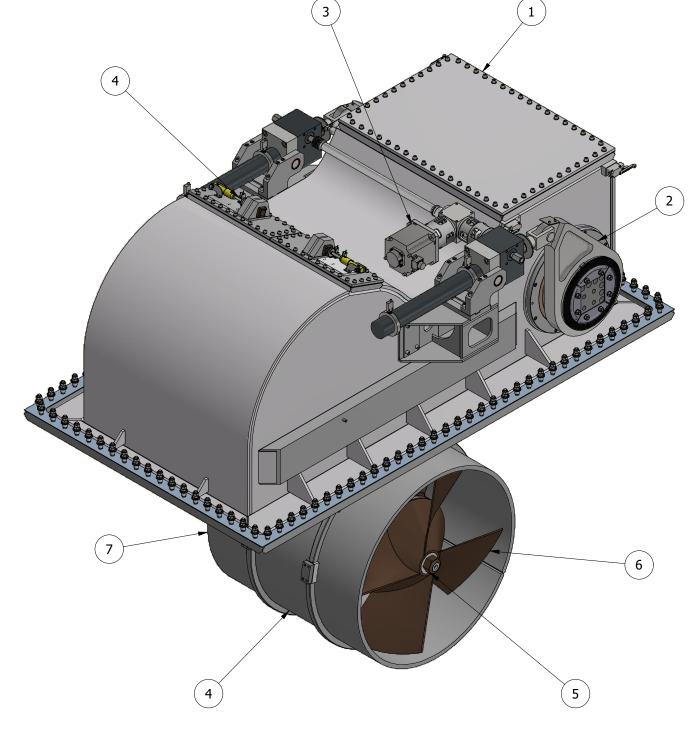

| ITEM | QTY | DESCRIPTION            |
|------|-----|------------------------|
| 1    | 1   | OUTER BOX ASSEMBLY     |
| 2    | 1   | SWING MECHANISM        |
| 3    | 1   | LIFTING MOTOR ASSEMBLY |
| 4    | 1   | TUNNEL ASSEMBLY        |
| 5    | 1   | POD ASSEMBLY           |
| 6    | 1   | PROPELLER 1            |
| 7    | 1   | PROPFLLER 2            |

## NOTE:

• Swing mechanism can be mounted either side of the outer box assembly

THIS THRUSTER REQUIRES A SUITABLY SIZED LIQUID COOLING SYSTEM FOR THE MAIN DRIVE MOTOR.

| NOMINAL PROP DIA     | 1000mm                      |
|----------------------|-----------------------------|
| POWER RANGE          | 252-393kw (338-527hp)       |
| MIN / MAX THRUST     | 2772-4323kgf (6111-9506lbf) |
| WEIGHT APPROXIMATELY | 3102ka (6839lb)             |