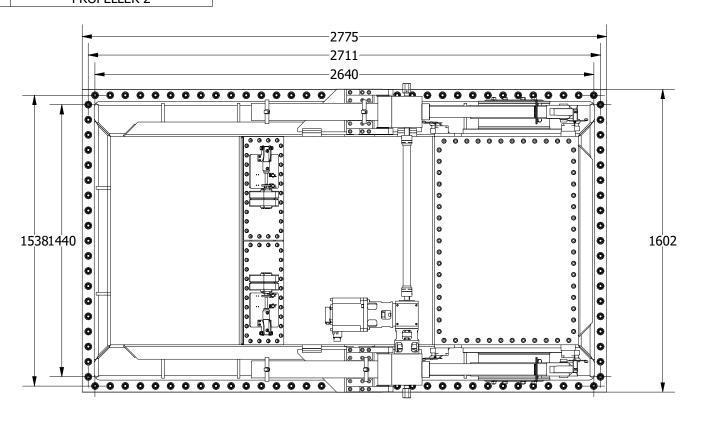

## NOTE:

• Swing mechanism can be mounted either side of the outer box assembly

THIS THRUSTER REQUIRES A SUITABLY SIZED LIQUID COOLING SYSTEM FOR THE MAIN DRIVE MOTOR.

| NOMINAL PROP DIA     | 1000mm                      |
|----------------------|-----------------------------|
| POWER RANGE          | 252-393kw (338-527hp)       |
| MIN / MAX THRUST     | 2772-4323kgf (6111-9506lbf) |
| WEIGHT APPROXIMATELY | 3102ka (6839lb)             |