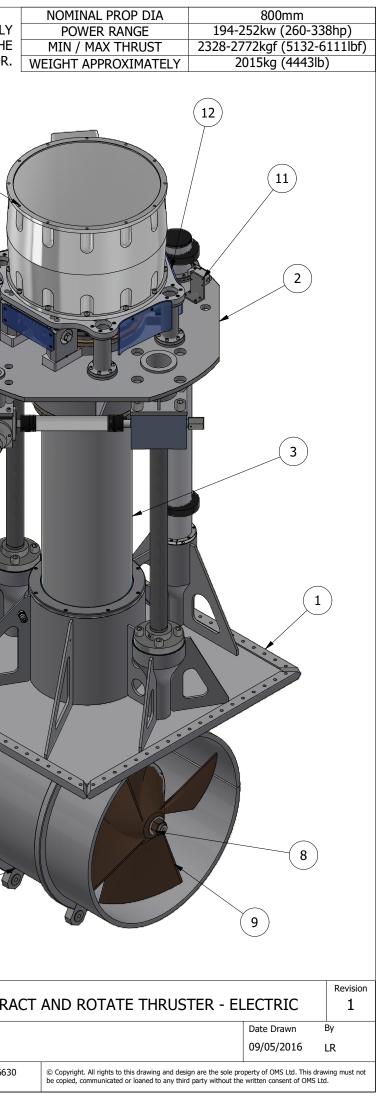

| Ţ┯┍╻и     |          | DECODIDITION                                      |                   |                                         |          |                                          |                  |                     |
|-----------|----------|---------------------------------------------------|-------------------|-----------------------------------------|----------|------------------------------------------|------------------|---------------------|
| ITEM<br>1 | Q11<br>1 | DESCRIPTION<br>MOUNTING BASE ASSEMBLY             |                   |                                         |          |                                          | THIS THRUSTER    | REQUIRES A SUITABL  |
| 2         | 1        | LIFT PLATE ASSEMBLY                               |                   | ◄───1200──►                             |          |                                          | SIZED LIQUID COO | LING SYSTEM FOR THE |
| 3         | 1        |                                                   |                   |                                         |          |                                          |                  | MAIN DRIVE MOTOR    |
| 4         | 1        | LIFTING SCREW ASSEMBLY<br>ROTATING DRIVE ASSEMBLY | Ť                 |                                         | <b>≜</b> |                                          |                  |                     |
| 6         | 1        | MOTOR ASSEMBLY                                    |                   |                                         |          |                                          |                  |                     |
| 7         | 1        |                                                   |                   |                                         |          |                                          |                  | $\frown$            |
| 8<br>9    | 1        | POD ASSEMBLY<br>PROPELLER 1                       | 1200              |                                         | 4        |                                          |                  | (6)                 |
| 10        | 1        | PROPELLER 2                                       | 12                |                                         |          |                                          |                  |                     |
| 11        | 2        | PROXIMITY SENSOR LIFT MECHANISM                   |                   |                                         |          |                                          |                  |                     |
| 12        | 1        | PROXIMITY SENSOR ROTATING MECHANISM               |                   |                                         |          |                                          |                  |                     |
|           |          |                                                   |                   |                                         |          |                                          |                  |                     |
|           |          |                                                   |                   |                                         |          |                                          | $\frown$         |                     |
|           |          |                                                   |                   |                                         |          |                                          | (5)              |                     |
|           |          |                                                   |                   | 1080                                    |          |                                          |                  |                     |
|           |          |                                                   |                   | <b>└</b>                                |          |                                          |                  |                     |
|           |          |                                                   | _                 |                                         |          |                                          |                  |                     |
|           |          |                                                   | Ī                 |                                         | Ī        |                                          |                  |                     |
|           |          |                                                   |                   |                                         |          |                                          |                  |                     |
|           |          |                                                   |                   |                                         |          |                                          |                  |                     |
|           |          |                                                   |                   |                                         |          |                                          |                  |                     |
|           |          |                                                   |                   |                                         |          | ╵┫──╏╵┿╛┝╼╻<br>╱╴╴╱╶╴╼╗╶┽╧┱╴╴╴┍┱╢┲┲╼┓╒╤╕ | ,                |                     |
|           |          |                                                   |                   |                                         |          |                                          | _                |                     |
|           |          |                                                   |                   |                                         |          |                                          | <b>4</b>         |                     |
|           |          |                                                   |                   | └┤╎╵ <del>╘╸╶╸╸</del><br>╎╟┼──╎·────┤││ |          |                                          | $\bigcirc$       |                     |
|           |          |                                                   | 0                 |                                         |          |                                          |                  | O                   |
|           |          |                                                   | 2400              |                                         |          |                                          |                  |                     |
|           |          |                                                   |                   |                                         |          |                                          |                  |                     |
|           |          |                                                   |                   |                                         | 338/     |                                          |                  |                     |
|           |          |                                                   |                   |                                         | τ)<br>Γ  |                                          |                  |                     |
|           |          |                                                   |                   |                                         |          |                                          |                  |                     |
|           |          |                                                   |                   |                                         |          |                                          |                  |                     |
|           |          |                                                   |                   |                                         |          |                                          |                  | 000                 |
|           |          |                                                   |                   |                                         |          |                                          |                  | 000                 |
|           |          |                                                   | Å                 |                                         |          |                                          | $\frown$         |                     |
|           |          |                                                   | 525               |                                         |          |                                          |                  |                     |
|           |          |                                                   | 2                 |                                         |          |                                          | 813              |                     |
|           |          |                                                   | <u> </u>          |                                         |          |                                          | JNNEL I.D        |                     |
|           |          |                                                   | f                 |                                         |          |                                          |                  |                     |
|           |          |                                                   | Ϋ́                |                                         |          |                                          | 050              |                     |
|           |          |                                                   | 880<br>MIN STROKE |                                         |          |                                          | 353<br>NNEL O.D  | $\rightarrow$       |
|           |          |                                                   | N S               |                                         |          |                                          |                  |                     |
|           |          |                                                   | MI                |                                         |          |                                          |                  | (7)                 |
|           |          |                                                   | Ļ                 |                                         |          |                                          |                  |                     |
|           |          |                                                   |                   |                                         |          |                                          |                  |                     |
|           |          |                                                   |                   |                                         |          |                                          |                  | Title               |
|           |          |                                                   |                   |                                         |          |                                          |                  |                     |
|           |          |                                                   |                   |                                         |          |                                          | MS               | Drawing No.         |
|           |          |                                                   |                   | ◄ 865 ►                                 |          |                                          |                  |                     |
|           |          |                                                   |                   |                                         |          | Ocean                                    | Marine Systems   |                     |
|           |          |                                                   |                   |                                         |          |                                          |                  | www.oms.ltd         |