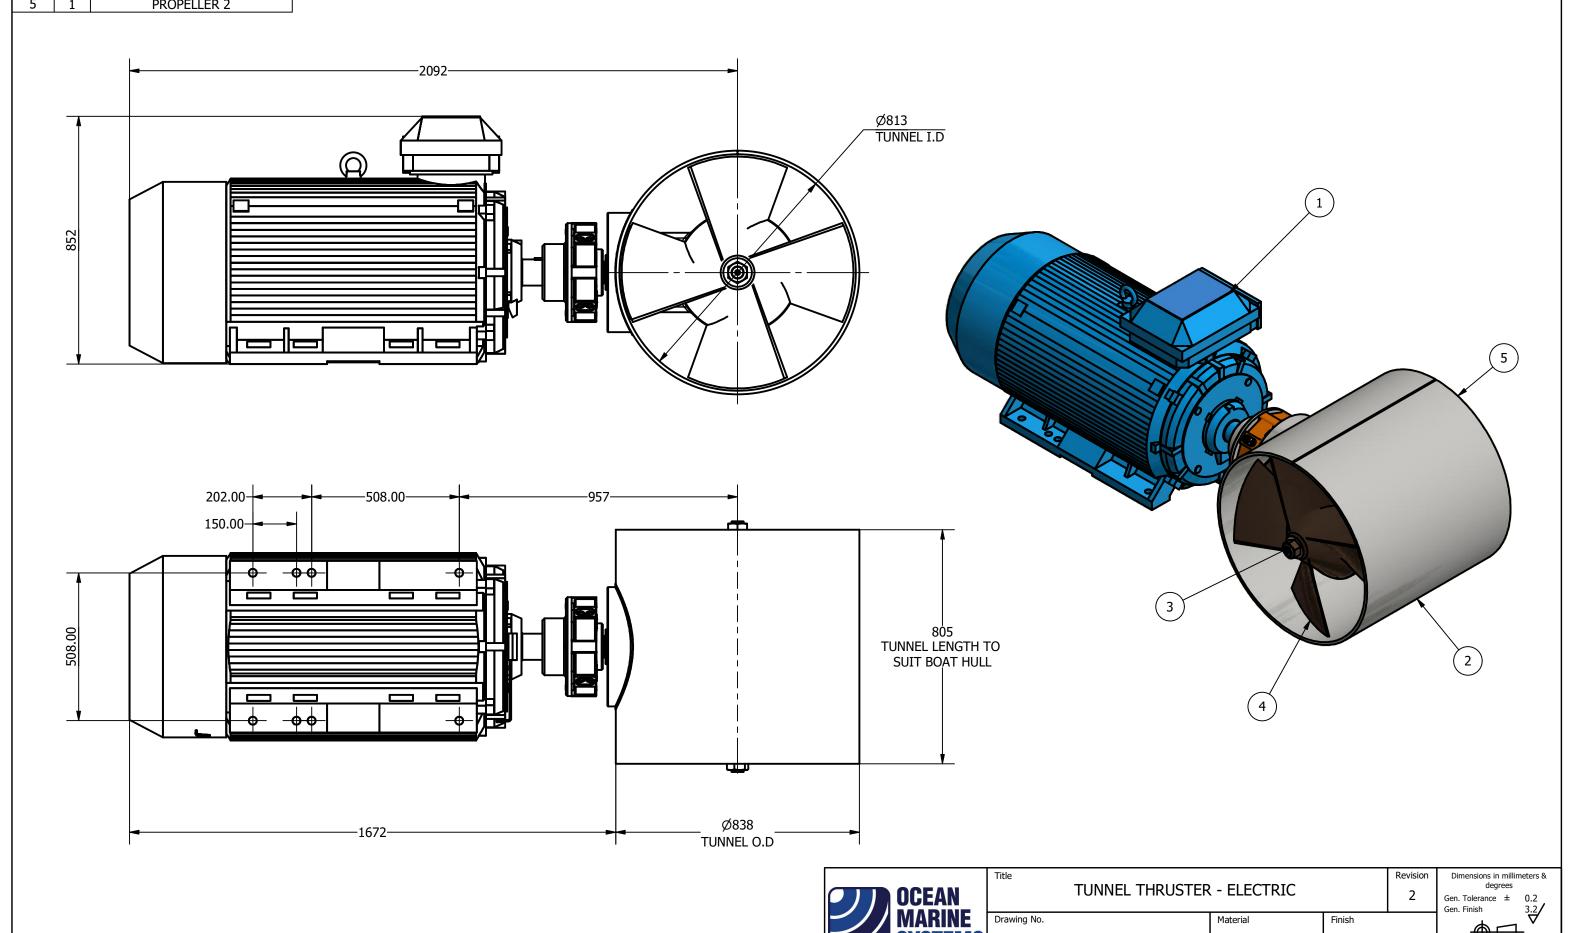

| ITEM | QTY | DESCRIPTION     |
|------|-----|-----------------|
| 1    | 1   | MOTOR ASSEMBLY  |
| 2    | 1   | TUNNEL ASSEMBLY |
| 3    | 1   | POD ASSEMBLY    |
| 4    | 1   | PROPELLER 1     |
| 5    | 1   | PROPELLER 2     |

| NOMINAL PROP DIA                   | 800mm                       |
|------------------------------------|-----------------------------|
| POWER RANGE                        | 194-252kw (260-338hp)       |
| MIN / MAX THRUST                   | 2328-2772kgf (5132-6111lbf) |
| WEIGHT APPROXIMATELY (EXCL TUNNEL) | 2093kg (4615lb)             |