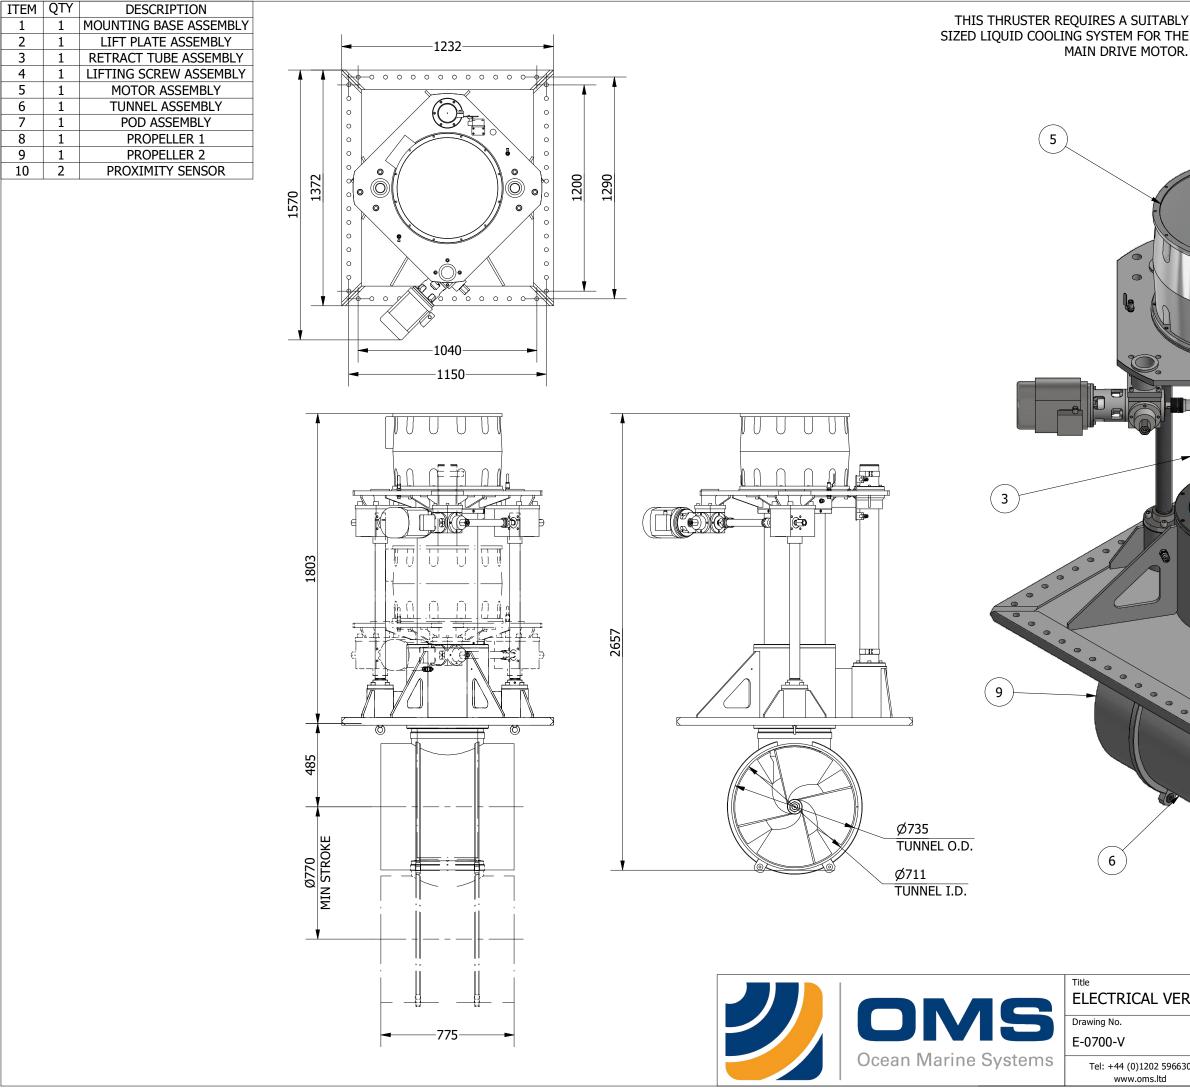

|       | NOMINAL PROP DIA                                                                                   | 700                                                                 | mm                                            |
|-------|----------------------------------------------------------------------------------------------------|---------------------------------------------------------------------|-----------------------------------------------|
|       | POWER RANGE                                                                                        | 142-194kw                                                           | (190-260hp)                                   |
| IE –  | MIN / MAX THRUST                                                                                   | 1704-2328kgf                                                        | (3757-5132lbf)                                |
| R. W  | EIGHT APPROXIMATELY                                                                                | 1713kg                                                              | (3776lb)                                      |
|       |                                                                                                    | 10                                                                  |                                               |
|       |                                                                                                    |                                                                     | 1                                             |
|       |                                                                                                    | 7                                                                   | Revision                                      |
| ERTIV | AL RETRACTING THR                                                                                  | Date Dr                                                             | awn By                                        |
|       |                                                                                                    | 06/08/2                                                             | 2015 LR                                       |
| 630   | © Copyright. All rights to this drawing and desi<br>be copied, communicated or loaned to any third | gn are the sole property of OM!<br>I party without the written cons | S Ltd. This drawing must not sent of OMS Ltd. |
|       |                                                                                                    |                                                                     |                                               |