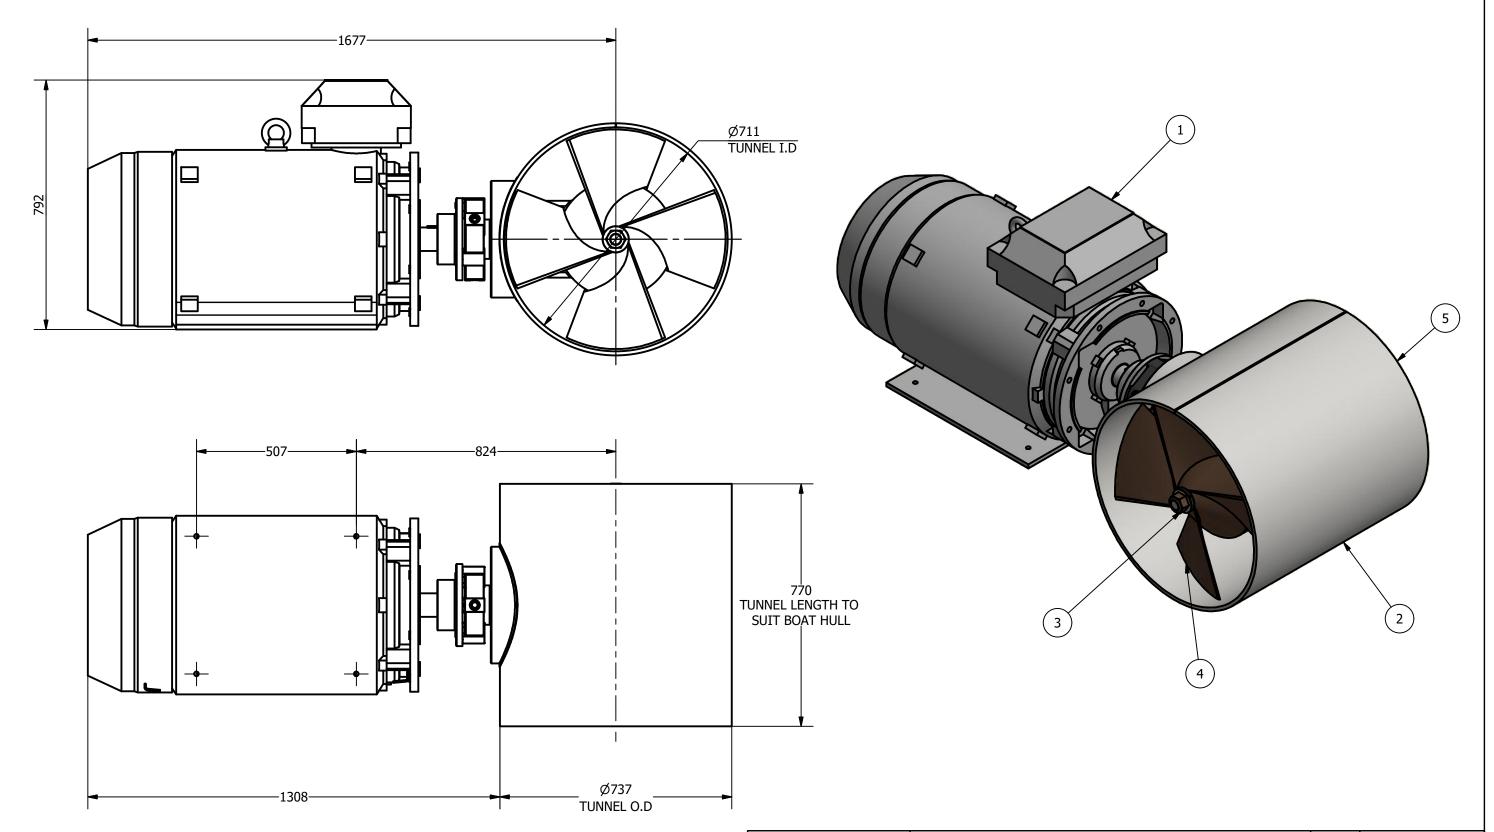

| ITEM | QTY | DESCRIPTION     |
|------|-----|-----------------|
| 1    | 1   | MOTOR ASSEMBLY  |
| 2    | 1   | TUNNEL ASSEMBLY |
| 3    | 1   | POD ASSEMBLY    |
| 4    | 1   | PROPELLER 1     |
| 5    | 1   | PR∩PFLLER 2     |

| NOMINAL PROP DIA     | 700mm                       |
|----------------------|-----------------------------|
| POWER RANGE          | 142-194kw (191-260hp)       |
| MIN / MAX THRUST     | 1704-2328kgf (5132-3757lbs) |
| WEIGHT APPROXIMATELY | 1521kg (3353lb)             |

| OCEAN                                                                                                                                                                                                                                  | ELECTRIC TUNNEL THRUSTER |            |      |            |    |               | Revision<br>2 | Dimensions in millimeters & degrees  Gen. Tolerance ± 0.2  Gen. Finish 3.2 |            |       |  |
|----------------------------------------------------------------------------------------------------------------------------------------------------------------------------------------------------------------------------------------|--------------------------|------------|------|------------|----|---------------|---------------|----------------------------------------------------------------------------|------------|-------|--|
| MARINE                                                                                                                                                                                                                                 | Drawing No.              |            |      | Material F |    | Finish        |               |                                                                            | <b>*</b> — | ₹     |  |
| SYSTEMS                                                                                                                                                                                                                                | E-0700-T                 |            |      |            |    |               |               | <b>単し</b><br>If in doubt ask!                                              |            |       |  |
| Tel: +44 (0)1202 596630                                                                                                                                                                                                                | Sheet                    | Scale      | Mass | Date Drawn | Ву | Modified Date | Ву            | Cert.                                                                      | Insp.      | Grade |  |
| www.oceanmarinesystems.co.uk                                                                                                                                                                                                           | 1 of 1                   | N.T.S @ A3 | N/A  | 11/05/2015 | LR | 15/06/2018    | LR            |                                                                            |            |       |  |
| Conviolet All rights to this drawing and design are the sole property of Ocean Marine Systems Ltd. This drawing must not be conject communicated or loaned to any third party without the written concent of Ocean Marine Systems Ltd. |                          |            |      |            |    |               |               |                                                                            |            |       |  |