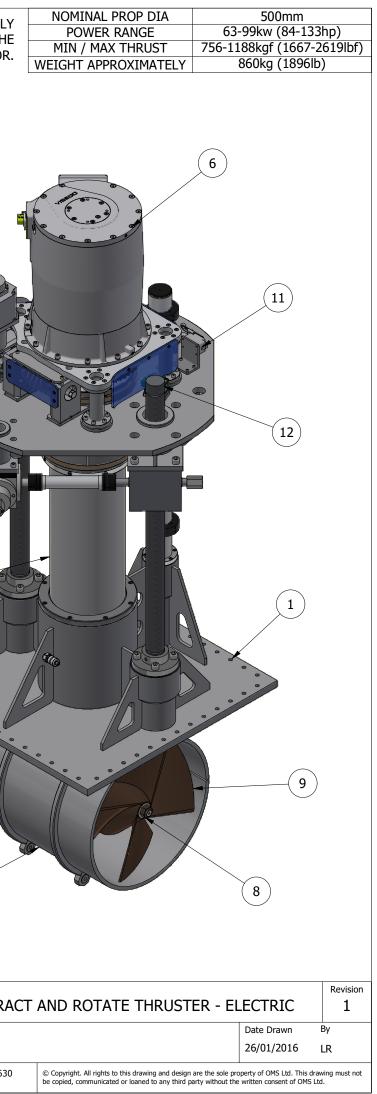

| <b></b>             |                    |                                                                                       |                   |                                       |         |                                   |                                                                 |
|---------------------|--------------------|---------------------------------------------------------------------------------------|-------------------|---------------------------------------|---------|-----------------------------------|-----------------------------------------------------------------|
| ITEM<br>1<br>2<br>3 | QIY<br>1<br>1<br>1 | DESCRIPTION<br>MOUNTING BASE ASSEMBLY<br>LIFT PLATE ASSEMBLY<br>RETRACT TUBE ASSEMBLY |                   | <b>−</b> 850 <b>−</b>                 |         | THIS THRUSTER<br>SIZED LIQUID COO | REQUIRES A SUITABLY<br>LING SYSTEM FOR THE<br>MAIN DRIVE MOTOR. |
| 4                   | 1<br>1<br>1        | LIFTING SCREW ASSEMBLY<br>ROTATING DRIVE ASSEMBLY                                     |                   |                                       |         |                                   |                                                                 |
| 6<br>7              | 1                  | MOTOR ASSEMBLY<br>TUNNEL ASSEMBLY                                                     |                   |                                       |         |                                   |                                                                 |
| 8<br>9              | 1<br>1             | POD ASSEMBLY<br>PROPELLER 1                                                           | 850               |                                       |         |                                   |                                                                 |
| 10<br>11            | 1<br>2             | PROPELLER 2 PROXIMITY SENSOR LIFT MECHANISM                                           |                   |                                       |         |                                   |                                                                 |
| 12                  | 1                  | PROXIMITY SENSOR ROTATING MECHANISM                                                   |                   |                                       |         |                                   | 5                                                               |
|                     |                    |                                                                                       |                   |                                       |         |                                   |                                                                 |
|                     |                    |                                                                                       |                   |                                       |         |                                   |                                                                 |
|                     |                    |                                                                                       |                   | <b>*</b> 720 <b>*</b><br>802 <b>*</b> |         |                                   | No.                                                             |
|                     |                    |                                                                                       | •                 |                                       |         | (2)                               |                                                                 |
|                     |                    |                                                                                       |                   |                                       |         |                                   |                                                                 |
|                     |                    |                                                                                       |                   |                                       |         | _                                 |                                                                 |
|                     |                    |                                                                                       |                   |                                       |         |                                   |                                                                 |
|                     |                    |                                                                                       |                   |                                       |         |                                   |                                                                 |
|                     |                    |                                                                                       | 6                 |                                       |         | (म्र                              |                                                                 |
|                     |                    |                                                                                       | 1850              |                                       |         |                                   |                                                                 |
|                     |                    |                                                                                       |                   |                                       | <u></u> | 3)-                               |                                                                 |
|                     |                    |                                                                                       |                   |                                       | 2 483   |                                   | • • • • • • • • • • • • • • • • • • • •                         |
|                     |                    |                                                                                       | t t               |                                       |         |                                   | ····                                                            |
|                     |                    |                                                                                       |                   |                                       |         |                                   |                                                                 |
|                     |                    |                                                                                       | -                 |                                       |         |                                   |                                                                 |
|                     |                    |                                                                                       | 354               |                                       |         |                                   |                                                                 |
|                     |                    |                                                                                       | Ř                 |                                       |         | ١                                 |                                                                 |
|                     |                    |                                                                                       | Щ                 |                                       |         | Ø508                              |                                                                 |
|                     |                    |                                                                                       | 550<br>MIN STROKE |                                       |         | TUNNEL I.D<br>Ø533                | 7                                                               |
|                     |                    |                                                                                       | MIM               |                                       |         | TUNNEL O.D                        |                                                                 |
|                     |                    |                                                                                       |                   |                                       |         |                                   | Title                                                           |
|                     |                    |                                                                                       |                   |                                       |         | MS                                | VERTICAL RETRA                                                  |
|                     |                    |                                                                                       |                   | — <u> </u>                            |         | Marine Systems                    | E-0500-V-R                                                      |
|                     |                    |                                                                                       |                   |                                       | Ucean   | i wiarine Systems                 | Tel: +44 (0)1202 596630<br>www.oms.ltd                          |
|                     |                    |                                                                                       |                   |                                       |         |                                   |                                                                 |