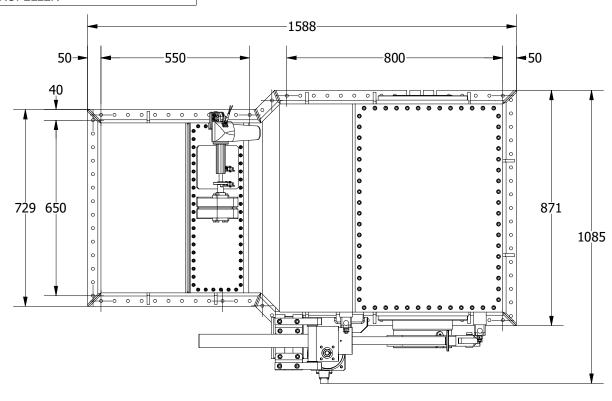

## NOTE:

• Swing mechanism can be mounted either side of the outer box assembly

THIS THRUSTER REQUIRES A SUITABLY SIZED LIQUID COOLING SYSTEM FOR THE MAIN DRIVE MOTOR.

| NOMINAL PROP DIA     | 500mm                      |
|----------------------|----------------------------|
| POWER RANGE          | 63-99kw (84-133hp)         |
| MIN / MAX THRUST     | 756-1188kgf (1667-2619lbf) |
| WEIGHT APPROXIMATELY | 793kg (1749lb)             |