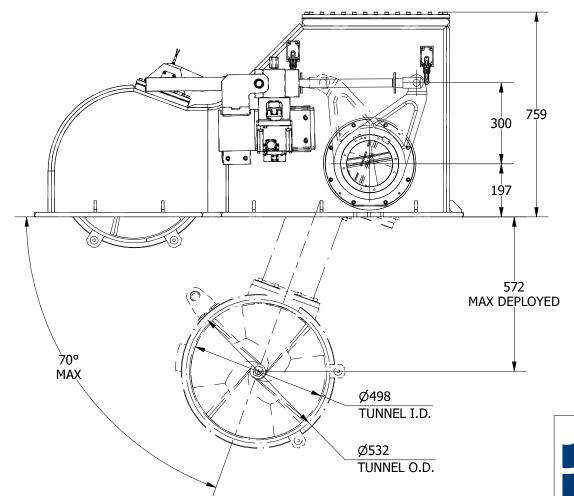

## NOTE:

• Swing mechanism can be mounted either side of the outer box assembly

THIS THRUSTER REQUIRES A SUITABLY SIZED LIQUID COOLING SYSTEM FOR THE MAIN DRIVE MOTOR.

| NOMINAL PROP DIA     | 500mm                      |
|----------------------|----------------------------|
| POWER RANGE          | 63-99kw (84-133hp)         |
| MIN / MAX THRUST     | 756-1188kgf (1667-2619lbf) |
| WEIGHT APPROXIMATELY | 793kg (1749lb)             |