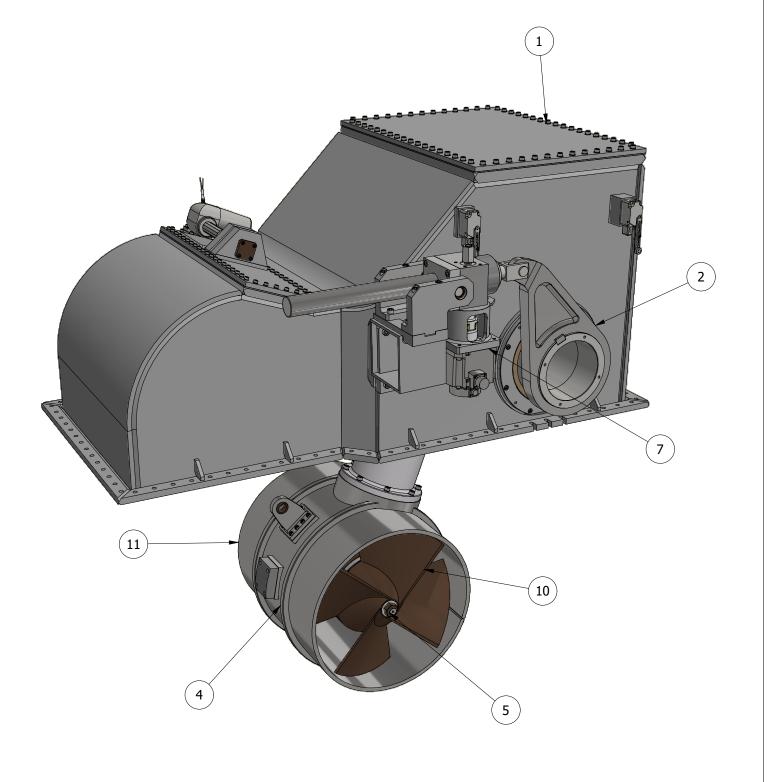

| ITEM | QTY | DESCRIPTION            |
|------|-----|------------------------|
| 1    | 1   | OUTER BOX ASSEMBLY     |
| 2    | 1   | SWING BOX ASSEMBLY     |
| 4    | 1   | TUNNEL ASSEMBLY        |
| 5    | 1   | POD ASSEMBLY           |
| 7    | 1   | LIFTING MOTOR ASSEMBLY |
| 10   | 1   | PROPELLER              |
| 11   | 1   | PROPELLER              |