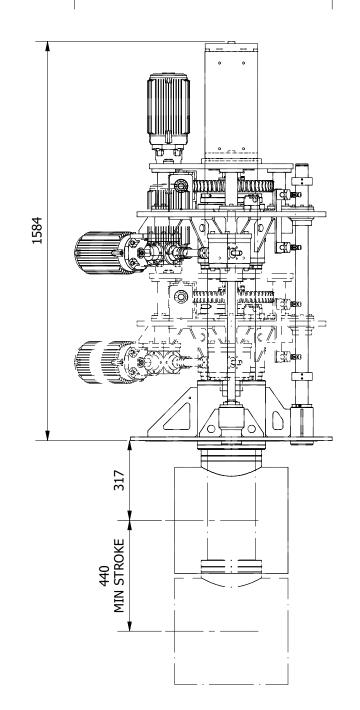

THIS THRUSTER REQUIRES A SUITABLY
SIZED LIQUID COOLING SYSTEM FOR THE
MAIN DRIVE MOTOR.

NOMINAL
POWER
MIN / MA

| NOMINAL PROP DIA     | 400mm                    |
|----------------------|--------------------------|
| POWER RANGE          | 36-63kw (48-85hp)        |
| MIN / MAX THRUST     | 432-756kgf (952-1667lbf) |
| WEIGHT APPROXIMATELY | 420kg (926lb)            |