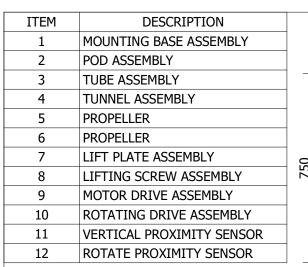

THIS THRUSTER REQUIRES A SUITABLY
SIZED LIQUID COOLING SYSTEM FOR THE
MAIN DRIVE MOTOR.

NOMINAL
POWER
MIN / MA

| NOMINAL PROP DIA     | 400mm                    |
|----------------------|--------------------------|
| POWER RANGE          | 36-63kw (48-85hp)        |
| MIN / MAX THRUST     | 432-756kgf (952-1667lbf) |
| WEIGHT APPROXIMATELY | 420kg (926lb)            |