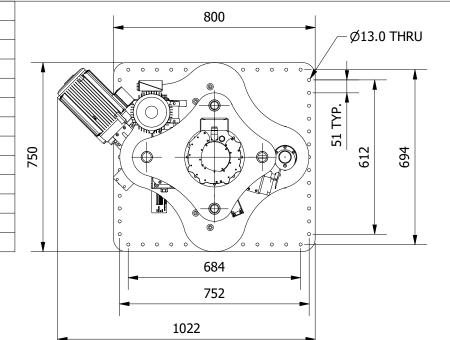

THIS THRUSTER REQUIRES A SUITABLY
SIZED LIQUID COOLING SYSTEM FOR THE
MAIN DRIVE MOTOR.

NOMINAL
POWER
MIN / MA

| NOMINAL PROP DIA     | 400mm                    |
|----------------------|--------------------------|
| POWER RANGE          | 36-63kw (48-85hp)        |
| MIN / MAX THRUST     | 432-756kgf (952-1667lbf) |
| WEIGHT APPROXIMATELY | 420kg (926lb)            |