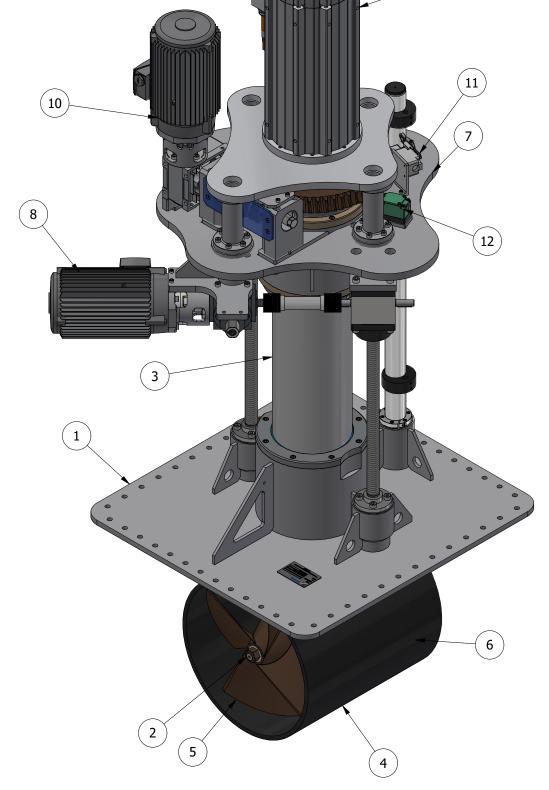

ELECTRIC VERTICAL RETRACTING ROTATING THRUSTER

Drawing No. Date Drawn By E-0400-V-R 01/06/2022 BG

Tel: +44 (0)1202 596630 www.oms.ltd © Copyright. All rights to this drawing and design are the sole property of OMS Ltd. This drawing must not be copied, communicated or loaned to any third party without the written consent of OMS Ltd.