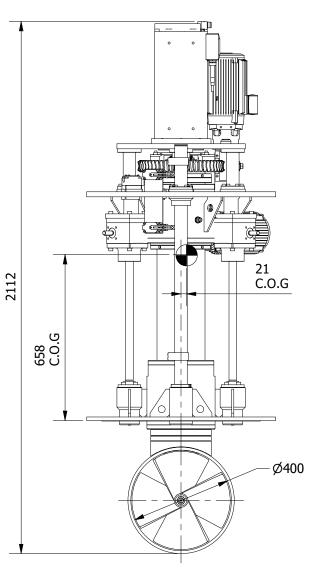

THIS THRUSTER REQUIRES A SUITABLY
SIZED LIQUID COOLING SYSTEM FOR THE
MAIN DRIVE MOTOR.

NOMINAL
POWER
MIN / MA

| NOMINAL PROP DIA     | 400mm                    |
|----------------------|--------------------------|
| POWER RANGE          | 36-63kw (48-85hp)        |
| MIN / MAX THRUST     | 432-756kgf (952-1667lbf) |
| WEIGHT APPROXIMATELY | 420kg (926lb)            |