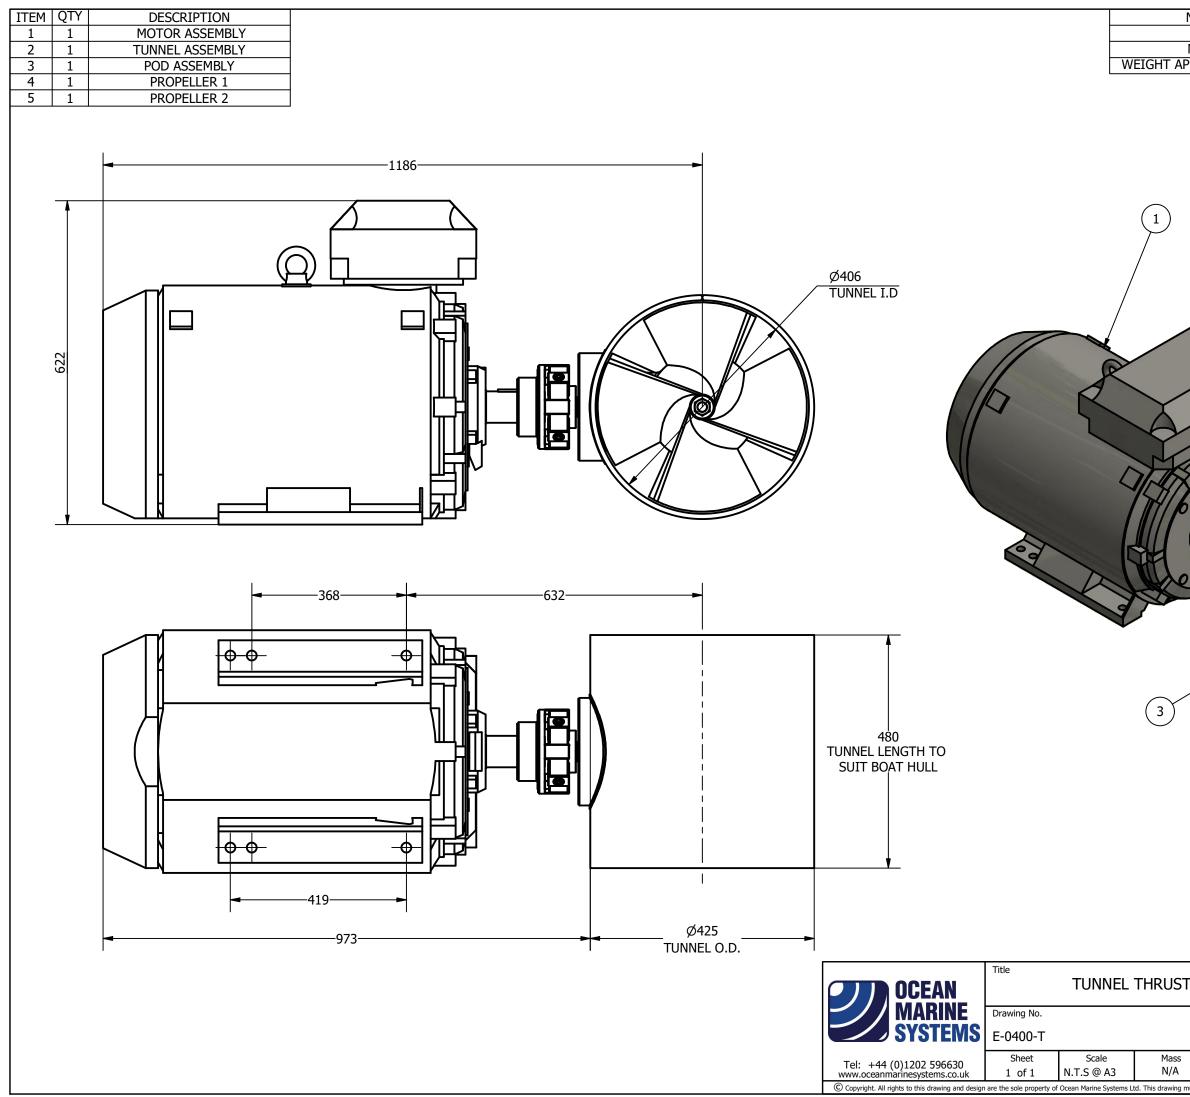

| NOMINAL PROP DIA                                                                                                       | 400mm                                                                                                                                                                                                                                                                                                                                                                                                                                                                                                                                                                                                                                                                                                                                                                                                                                                                                                                                                                                                                                                                                                                                                                                                                                                                                                                                                                                                                                                                                                                                                                                                                                                                                                                                                                                                                                                                                                                                                                                                                                                                                           |
|------------------------------------------------------------------------------------------------------------------------|-------------------------------------------------------------------------------------------------------------------------------------------------------------------------------------------------------------------------------------------------------------------------------------------------------------------------------------------------------------------------------------------------------------------------------------------------------------------------------------------------------------------------------------------------------------------------------------------------------------------------------------------------------------------------------------------------------------------------------------------------------------------------------------------------------------------------------------------------------------------------------------------------------------------------------------------------------------------------------------------------------------------------------------------------------------------------------------------------------------------------------------------------------------------------------------------------------------------------------------------------------------------------------------------------------------------------------------------------------------------------------------------------------------------------------------------------------------------------------------------------------------------------------------------------------------------------------------------------------------------------------------------------------------------------------------------------------------------------------------------------------------------------------------------------------------------------------------------------------------------------------------------------------------------------------------------------------------------------------------------------------------------------------------------------------------------------------------------------|
| POWER RANGE                                                                                                            | 36-63 kw (48-84 hp)                                                                                                                                                                                                                                                                                                                                                                                                                                                                                                                                                                                                                                                                                                                                                                                                                                                                                                                                                                                                                                                                                                                                                                                                                                                                                                                                                                                                                                                                                                                                                                                                                                                                                                                                                                                                                                                                                                                                                                                                                                                                             |
| MIN / MAX THRUST                                                                                                       | 432-756 kgf (952-1667 lbf)                                                                                                                                                                                                                                                                                                                                                                                                                                                                                                                                                                                                                                                                                                                                                                                                                                                                                                                                                                                                                                                                                                                                                                                                                                                                                                                                                                                                                                                                                                                                                                                                                                                                                                                                                                                                                                                                                                                                                                                                                                                                      |
| PPROXIMATELY (EXCL TUNNEL)                                                                                             | 495 kg (1092 lb)                                                                                                                                                                                                                                                                                                                                                                                                                                                                                                                                                                                                                                                                                                                                                                                                                                                                                                                                                                                                                                                                                                                                                                                                                                                                                                                                                                                                                                                                                                                                                                                                                                                                                                                                                                                                                                                                                                                                                                                                                                                                                |
|                                                                                                                        | Image: Second |
| TER - ELECTRIC                                                                                                         | degrees<br>1 Gen. Tolerance ± 0.2                                                                                                                                                                                                                                                                                                                                                                                                                                                                                                                                                                                                                                                                                                                                                                                                                                                                                                                                                                                                                                                                                                                                                                                                                                                                                                                                                                                                                                                                                                                                                                                                                                                                                                                                                                                                                                                                                                                                                                                                                                                               |
| Marca                                                                                                                  | Gen. Finish 3.2                                                                                                                                                                                                                                                                                                                                                                                                                                                                                                                                                                                                                                                                                                                                                                                                                                                                                                                                                                                                                                                                                                                                                                                                                                                                                                                                                                                                                                                                                                                                                                                                                                                                                                                                                                                                                                                                                                                                                                                                                                                                                 |
| Material Finish                                                                                                        |                                                                                                                                                                                                                                                                                                                                                                                                                                                                                                                                                                                                                                                                                                                                                                                                                                                                                                                                                                                                                                                                                                                                                                                                                                                                                                                                                                                                                                                                                                                                                                                                                                                                                                                                                                                                                                                                                                                                                                                                                                                                                                 |
|                                                                                                                        | If in doubt ask!                                                                                                                                                                                                                                                                                                                                                                                                                                                                                                                                                                                                                                                                                                                                                                                                                                                                                                                                                                                                                                                                                                                                                                                                                                                                                                                                                                                                                                                                                                                                                                                                                                                                                                                                                                                                                                                                                                                                                                                                                                                                                |
| Date Drawn By Modified Da                                                                                              | te By Cert. Insp. Grade                                                                                                                                                                                                                                                                                                                                                                                                                                                                                                                                                                                                                                                                                                                                                                                                                                                                                                                                                                                                                                                                                                                                                                                                                                                                                                                                                                                                                                                                                                                                                                                                                                                                                                                                                                                                                                                                                                                                                                                                                                                                         |
| 02/02/2016 LR 27/01/202                                                                                                |                                                                                                                                                                                                                                                                                                                                                                                                                                                                                                                                                                                                                                                                                                                                                                                                                                                                                                                                                                                                                                                                                                                                                                                                                                                                                                                                                                                                                                                                                                                                                                                                                                                                                                                                                                                                                                                                                                                                                                                                                                                                                                 |
|                                                                                                                        |                                                                                                                                                                                                                                                                                                                                                                                                                                                                                                                                                                                                                                                                                                                                                                                                                                                                                                                                                                                                                                                                                                                                                                                                                                                                                                                                                                                                                                                                                                                                                                                                                                                                                                                                                                                                                                                                                                                                                                                                                                                                                                 |
| must not be copied, communicated or loaned to any third party without the written consent of Ocean Marine Systems Ltd. |                                                                                                                                                                                                                                                                                                                                                                                                                                                                                                                                                                                                                                                                                                                                                                                                                                                                                                                                                                                                                                                                                                                                                                                                                                                                                                                                                                                                                                                                                                                                                                                                                                                                                                                                                                                                                                                                                                                                                                                                                                                                                                 |