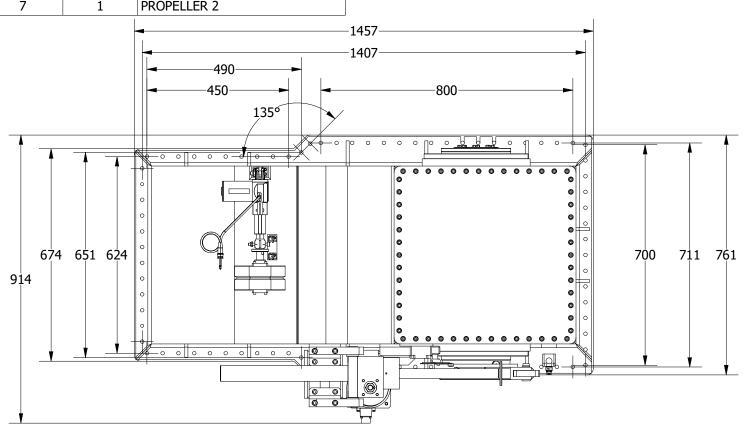

| ITEM | QTY | DESCRIPTION            |
|------|-----|------------------------|
| 1    | 1   | POD ASSEMBLY           |
| 2    | 1   | OUTER BOX ASSEMBLY     |
| 3    | 1   | SWING MECHANISM        |
| 4    | 1   | TUNNEL ASSEMBLY        |
| 5    | 1   | LIFTING MOTOR ASSEMBLY |
| 6    | 1   | PROPELLER 1            |
| 7    | 1   | DDODELLED 2            |

## NOTE:

• Swing mechanism can be mounted either side of the outer box assembly

THIS THRUSTER REQUIRES A SUITABLY SIZED LIQUID COOLING SYSTEM FOR THE MAIN DRIVE MOTOR.

| NOMINAL PROP DIA     | 400mm                    |
|----------------------|--------------------------|
| POWER RANGE          | 36-63kw (48-84hp)        |
| MIN / MAX THRUST     | 432-756kgf (952-1667lbf) |
| WEIGHT APPROXIMATELY | 430kg (948lb)            |