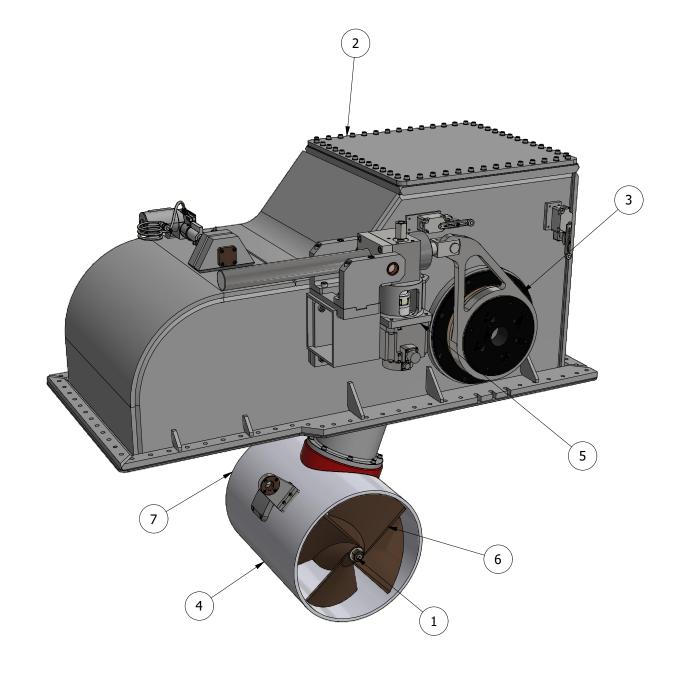

| ITEM | QTY | DESCRIPTION            |
|------|-----|------------------------|
| 1    | 1   | POD ASSEMBLY           |
| 2    | 1   | OUTER BOX ASSEMBLY     |
| 3    | 1   | SWING MECHANISM        |
| 4    | 1   | TUNNEL ASSEMBLY        |
| 5    | 1   | LIFTING MOTOR ASSEMBLY |
| 6    | 1   | PROPELLER 1            |
| 7    | 1   | DDODELLED 2            |