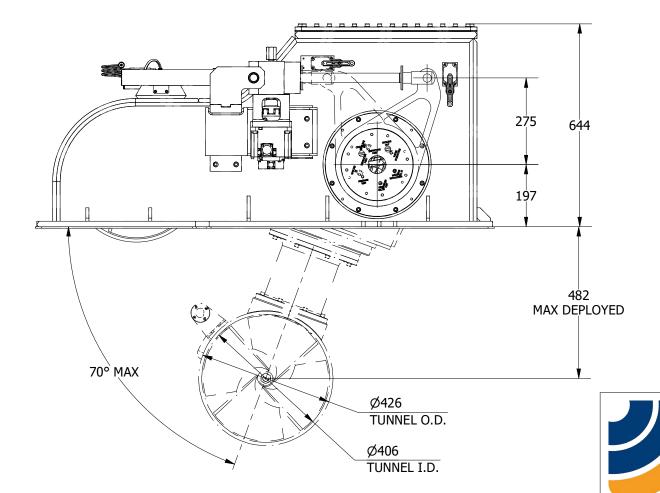

## NOTE:

• Swing mechanism can be mounted either side of the outer box assembly

THIS THRUSTER REQUIRES A SUITABLY SIZED LIQUID COOLING SYSTEM FOR THE MAIN DRIVE MOTOR.

| NOMINAL PROP DIA     | 400mm                    |
|----------------------|--------------------------|
| POWER RANGE          | 36-63kw (48-84hp)        |
| MIN / MAX THRUST     | 432-756kgf (952-1667lbf) |
| WEIGHT APPROXIMATELY | 430kg (948lb)            |