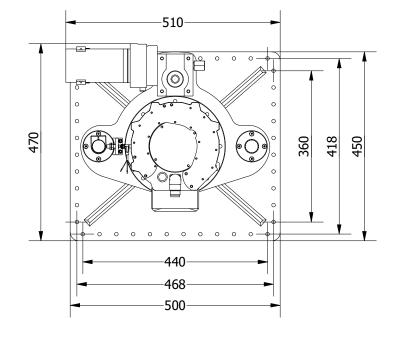

| NOMINAL PROP DIA     | 300mm                   |  |
|----------------------|-------------------------|--|
| POWER RANGE          | 25-36kw (34-48hp)       |  |
| MIN / MAX THRUST     | 300-432kgf (661-952lbf) |  |
| VEIGHT APPROXIMATELY | 110kg (220lb)           |  |