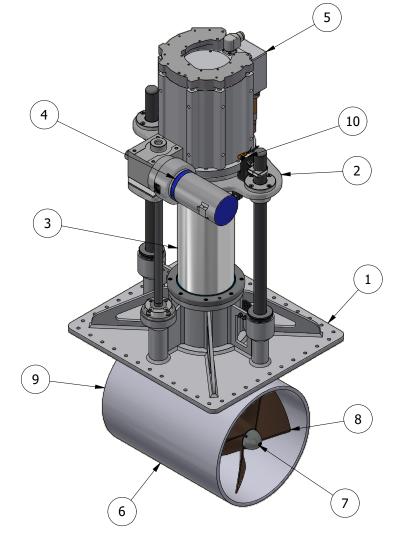

| ITEM | QTY | DESCRIPTION            |  |
|------|-----|------------------------|--|
| 1    | 1   | MOUNTING BASE ASSEMBLY |  |
| 2    | 1   | LIFT PLATE ASSEMBLY    |  |
| 3    | 1   | RETRACT TUBE ASSEMBLY  |  |
| 4    | 1   | LIFTING SCREW ASSEMBLY |  |
| 5    | 1   | MOTOR ASSEMBLY         |  |
| 6    | 1   | TUNNEL ASSEMBLY        |  |
| 7    | 1   | POD ASSEMBLY           |  |
| 8    | 1   | PROPELLER 1            |  |
| 9    | 1   | PROPELLER 2            |  |
| 10   | 2   | PROXIMITY SENSOR       |  |
|      |     |                        |  |