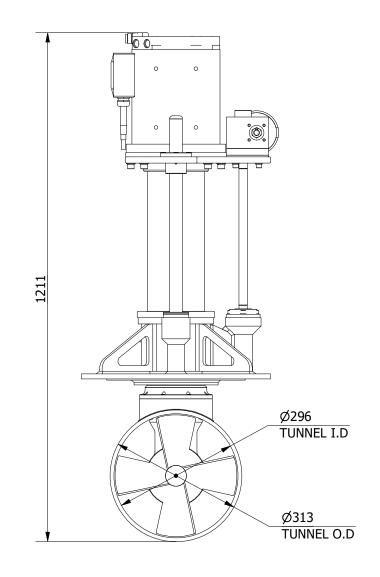

| NOMINAL PROP DIA     | 300mm                   |  |
|----------------------|-------------------------|--|
| POWER RANGE          | 25-36kw (34-48hp)       |  |
| MIN / MAX THRUST     | 300-432kgf (661-952lbf) |  |
| VEIGHT APPROXIMATELY | 110kg (220lb)           |  |