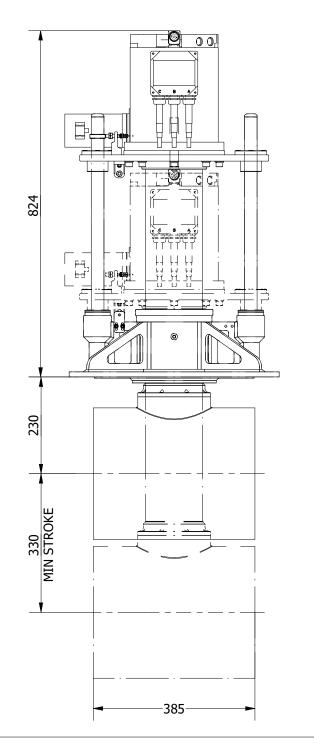

| NOMINAL PROP DIA     | 300mm                   |  |
|----------------------|-------------------------|--|
| POWER RANGE          | 25-36kw (34-48hp)       |  |
| MIN / MAX THRUST     | 300-432kgf (661-952lbf) |  |
| VEIGHT APPROXIMATELY | 110kg (220lb)           |  |